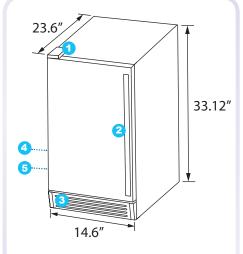

## 12-KG/26.5-LBS CAPACITY ICE MAKER

- 1. Door hinge. Changing the door swing anytime at ease
- 2. Stainless steel handle
- 3. Front louver panel
- 4. Water inlet
- 5. Drain outlet