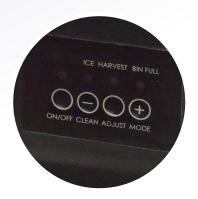

**PACKAGING DIMENSIONS** 

ICE STORAGE BIN

**EVAPORATOR (ICE MOLD)** 

CONTROL PANEL

ephone: 1-800-465-0234 Fax: (905) 607-0234 Email: sales@omcan.com Website: www.omcan.com

16.25" x 26.12" x 39.4"/ 413 x 665 x 1000 mm