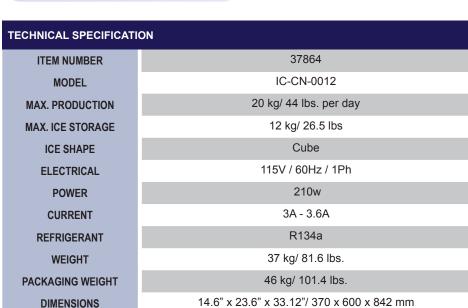

## 12-KG/26.5-LBS CAPACITY ICE MAKER

Item: 37864

Model: IC-CN-0012

- LICE THICKNESS IS ADJUSTABLE
- **I CONVENIENT TO OPERATE**
- **EASY TO INSTALL**

## Feature:

- Finish: Black Painting cabinet
- Body: foaming body and door
- Stainless steel door and handle
- Come with an ice scoop
- Produces ice cube shape
- Ice making type: Water-flow
- Max. 26.5 lbs. ice storage
- Reversible door for your preference
- Excellent insulation to maintain cool temperature
- Condenser Unit: air-cooled

**PACKAGING DIMENSIONS** 

ICE STORAGE BIN

**EVAPORATOR (ICE MOLD)** 

CONTROL PANEL

ephone: 1-800-465-0234 Fax: (905) 607-0234 Email: sales@omcan.com Website: www.omcan.com

16.25" x 26.12" x 39.4"/ 413 x 665 x 1000 mm