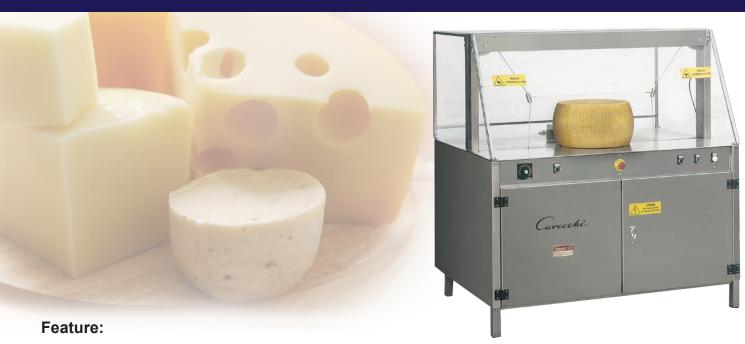

## **CHEESE WIRE CUTTING MACHINE**

Item: 45412

Model: GR-IT-1000-C

- Built entirely in AISI 304 stainless steel
- Twin push-button machine start-up
- Motor with variable cutting-speed
- Work surface in AISI 304 stainless steel
- Food-grade Plexiglas safety housing

**Authorized Dealer** 

| TECHNICAL SPECIFICATION |                                                      |
|-------------------------|------------------------------------------------------|
| ITEM NUMBER             | 45412                                                |
| MODEL                   | GR-IT-1000-C                                         |
| SHAPE OF CHEESE         | Slice, cube                                          |
| POWER                   | 1.1kW                                                |
| ELECTRICAL              | 120-220v/60hz                                        |
| CUTTING SPEED           | Variable (Engine Frequency Min.: 20 Hz, Max.: 85 Hz) |
| DIMENSIONS              | 54.7" x 41" x 59"/ 1390 x 1050 x 1500 mm             |
| WEIGHT                  | 441 lbs./ 200 kg                                     |