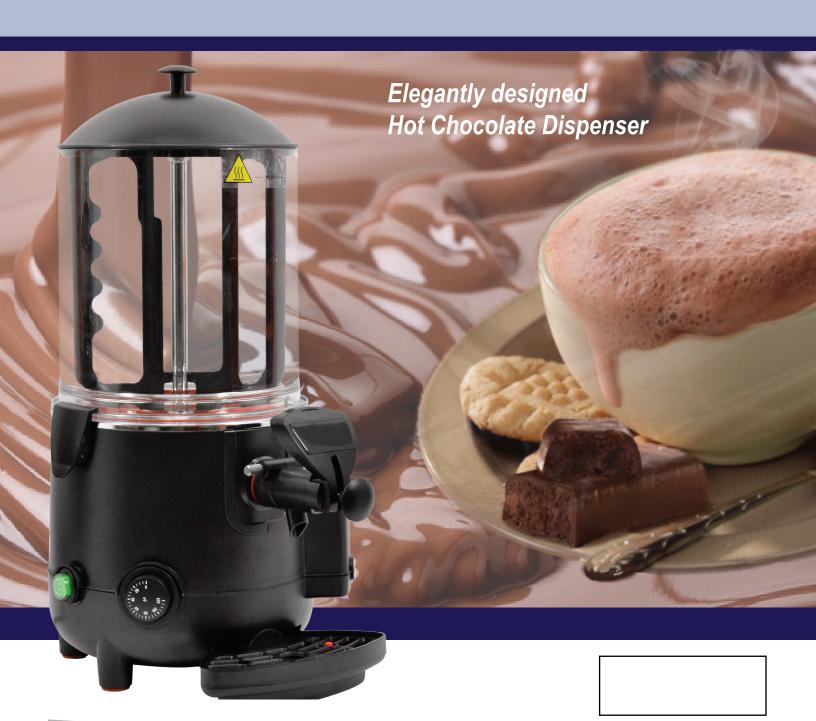

# HOT BEVERAGE EQUIPMENT 10L HOT CHOCOLATE DISPENSER

Ideal for a variety of drinks like hot chocolate, coffee, milk or mulled wine.

#### Features:

- Bain-marie heating system with a wide controlled range of temperature +30°C to +100°.
- Thermostat for adjusting as required.
- Continuous stirring maintains a perfect, lump-free consistency.
- · Special anti-clogging faucet.
- · Interior lighting.
- · Self-closing doors.
- Casters.
- · Lock mounted.
- #304 Stainless Steel boiler with thermal protector.
- Polyurethane insulation.