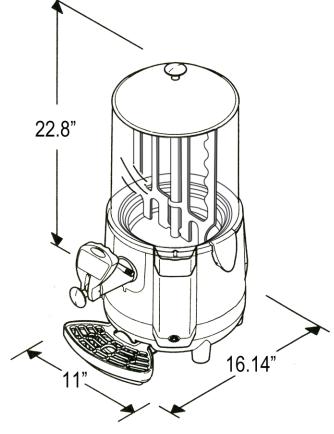

### **PRODUCT SPECIFICATIONS**

DIMENSIONS

PACKAGING DIMENSIONS

NET WEIGHT

**PACKAGING WEIGHT** 

16.14" x 11" x 22.8"

15" X 15" X 26"

16.5 lbs.