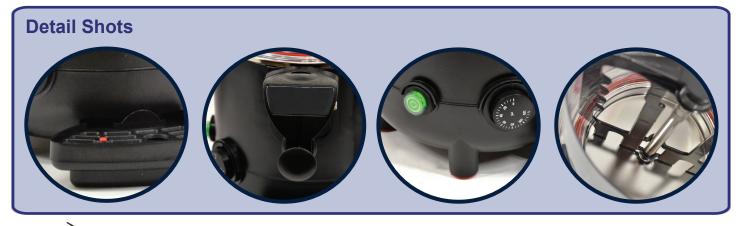

#### Features:

- Bain-marie heating system with a wide controlled range of temperature +30°C to +100°.
- Thermostat for adjusting as required.
- Continuous stirring maintains a perfect, lump-free consistency.
- · Special anti-clogging faucet.
- · Interior lighting.
- · Self-closing doors.
- Casters.
- · Lock mounted.
- #304 Stainless Steel boiler with thermal protector.
- Polyurethane insulation.