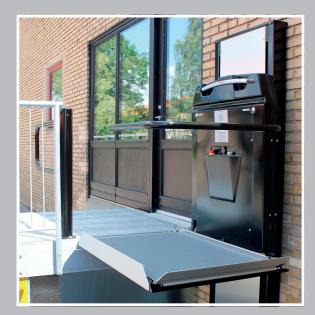

#### MINI-LIFT TYPE ML9

With the ML9 you will find a simple and easy solution that can be mounted without major structural changes. The lift is manufactured individually according to its environment and is prepared in accordance to regulatory safety measures with safety arms and ramps on the rear and front of the platform. The ML9 consists of a lift with a foldable platform and a verticaltower containing the driving motor. When the lift is not in use, it can be folded and thereby only take up minimal space.

This foldable lift is equipped with an emergency lowering device. Furthermore, it can be individually customized to suit most environments. The platform is equipped with sensors, which will stop the lift, should it come into contact with an obstacle. The lift is equipped with a soft start and brake, which ensures a smoothe and pleasant drive. This lift is also available for outdoor use.