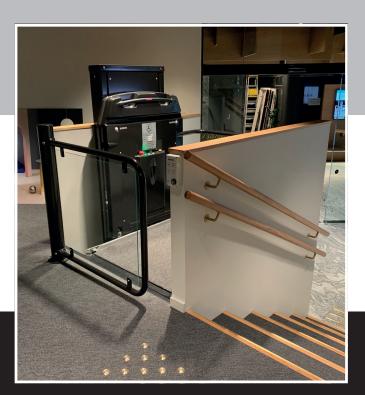

#### MINI-LIFT TYPE ML9

With the ML9 you will find a simple and easy solution that can be mounted without major structural changes. The lift is manufactured individually according to its environment and is prepared in accordance to regulatory safety measures with safety arms and ramps on the rear and front of the platform. The ML9 consists of a lift with a foldable platform and a verticaltower containing the driving motor. When the lift is not in use, it can be folded and thereby only take up minimal space.

This foldable lift is equipped with an emergency lowering device. Furthermore, it can be individually customized to suit most environments. The platform is equipped with sensors, which will stop the lift, should it come into contact with an obstacle. The lift is equipped with a soft start and brake, which ensures a smoothe and pleasant drive. This lift is also available for outdoor use.

# - customized for your

- Handle for standing persons
- Optional colour ( RAL code )
- Safety arms
- Front and rear access
- Option of folding seat
- Option of door