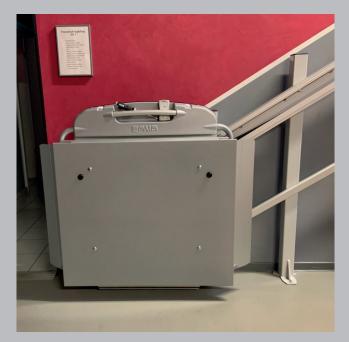

# ML9 handi-lift

the vertical lift

lifts that make a change

#### MINI-LIFT TYPE ML9

With the ML9 you will find a simple and easy solution that can be mounted without major structural changes. The lift is manufactured individually according to its environment and is prepared in accordance to regulatory safety measures with safety arms and ramps on the rear and front of the platform. The ML9 consists of a lift with a foldable platform and a verticaltower containing the driving motor. When the lift is not in use, it can be folded and thereby only take up minimal space.

This foldable lift is equipped with an emergency lowering device. Furthermore, it can be individually customized to suit most environments. The platform is equipped with sensors, which will stop the lift, should it come into contact with an obstacle. The lift is equipped with a soft start and brake, which ensures a smoothe and pleasant drive. This lift is also available for outdoor use.