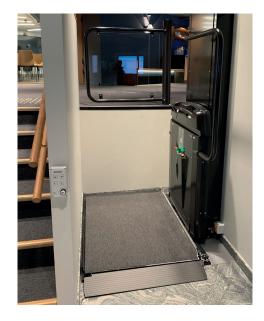

#### MINI-LIFT TYPE ML9

With the ML9 you will find a simple and easy solution that can be mounted without major structural changes. The lift is manufactured individually according to its environment and is prepared in accordance to regulatory safety measures with safety arms and ramps on the rear and front of the platform. The ML9 consists of a lift with a foldable platform and a verticaltower containing the driving motor. When the lift is not in use, it can be folded and thereby only take up minimal space.

This foldable lift is equipped with an emergency lowering device. Furthermore, it can be individually customized to suit most environments. The platform is equipped with sensors, which will stop the lift, should it come into contact with an obstacle. The lift is equipped with a soft start and brake, which ensures a smoothe and pleasant drive. This lift is also available for outdoor use.