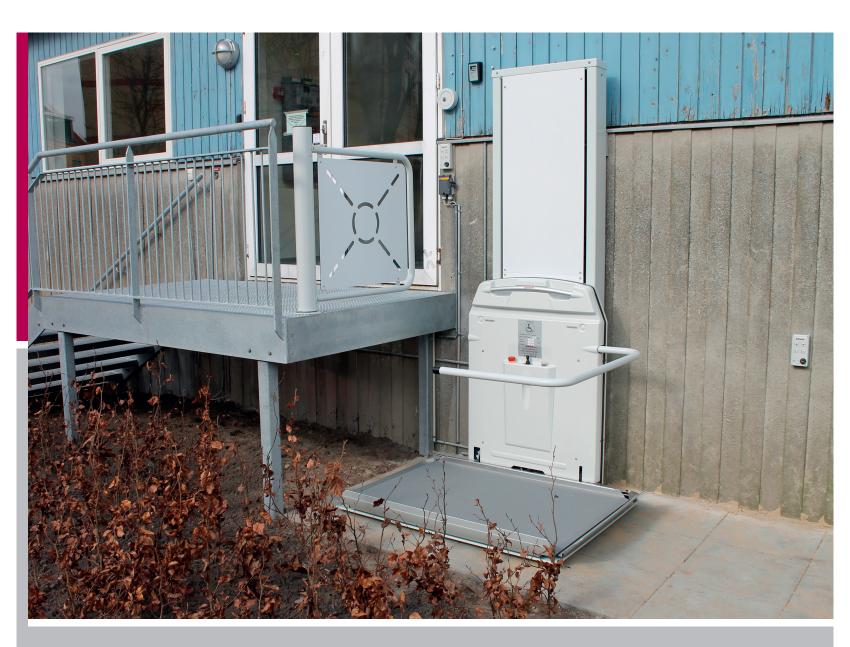

#### MINI-LIFT TYPE ML9

With the ML9 you will find a simple and easy solution that can be mounted without major structural changes. The lift is manufactured individually according to its environment and is prepared in accordance to regulatory safety measures with safety arms and ramps on the rear and front of the platform. The ML9 consists of a lift with a foldable platform and a verticaltower containing the driving motor. When the lift is not in use, it can be folded and thereby only take up minimal space.

This foldable lift is equipped with an emergency lowering device. Furthermore, it can be individually customized to suit most environments. The platform is equipped with sensors, which will stop the lift, should it come into contact with an obstacle. The lift is equipped with a soft start and brake, which ensures a smoothe and pleasant drive. This lift is also available for outdoor use.

# - customized for your

- Handle for standing persons
- Optional colour ( RAL code )
- Safety arms
- Front and rear access
- Option of folding seat
- Option of door