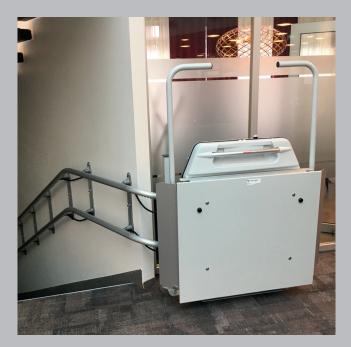

#### MINI-LIFT TYPE ML9

With the ML9 you will find a simple and easy solution that can be mounted without major structural changes. The lift is manufactured individually according to its environment and is prepared in accordance to regulatory safety measures with safety arms and ramps on the rear and front of the platform. The ML9 consists of a lift with a foldable platform and a verticaltower containing the driving motor. When the lift is not in use, it can be folded and thereby only take up minimal space.

# - customized for your

- Handle for standing persons
- Optional colour ( RAL code )
- Safety arms
- Front and rear access
- Option of folding seat
- Option of door