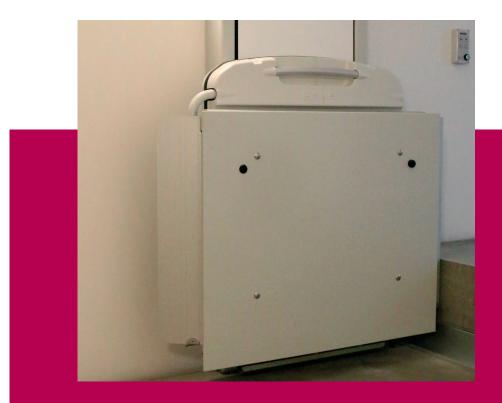

#### MINI-LIFT TYPE ML9

With the ML9 you will find a simple and easy solution that can be mounted without major structural changes. The lift is manufactured individually according to its environment and is prepared in accordance to regulatory safety measures with safety arms and ramps on the rear and front of the platform. The ML9 consists of a lift with a foldable platform and a verticaltower containing the driving motor. When the lift is not in use, it can be folded and thereby only take up minimal space.

This foldable lift is equipped with an emergency lowering device. Furthermore, it can be individually customized to suit most environments. The platform is equipped with sensors, which will stop the lift, should it come into contact with an obstacle. The lift is equipped with a soft start and brake, which ensures a smoothe and pleasant drive. This lift is also available for outdoor use.