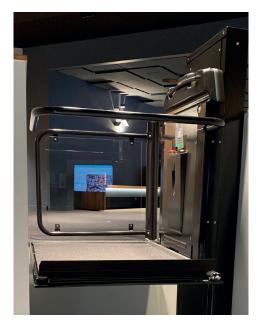

#### MINI-LIFT TYPE ML9

With the ML9 you will find a simple and easy solution that can be mounted without major structural changes. The lift is manufactured individually according to its environment and is prepared in accordance to regulatory safety measures with safety arms and ramps on the rear and front of the platform. The ML9 consists of a lift with a foldable platform and a verticaltower containing the driving motor. When the lift is not in use, it can be folded and thereby only take up minimal space.

This foldable lift is equipped with an emergency lowering device. Furthermore, it can be individually customized to suit most environments. The platform is equipped with sensors, which will stop the lift, should it come into contact with an obstacle. The lift is equipped with a soft start and brake, which ensures a smoothe and pleasant drive. This lift is also available for outdoor use.

# - customized for your

- Handle for standing persons
- Optional colour ( RAL code )
- Safety arms
- Front and rear access
- Option of folding seat
- Option of door