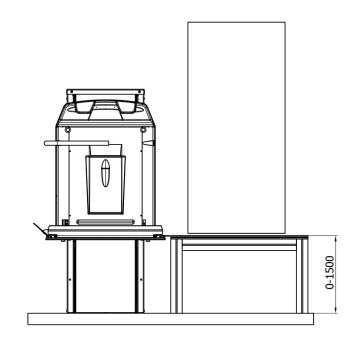

#### MINI-LIFT TYPE ML9

With the ML9 you will find a simple and easy solution that can be mounted without major structural changes. The lift is manufactured individually according to its environment and is prepared in accordance to regulatory safety measures with safety arms and ramps on the rear and front of the platform. The ML9 consists of a lift with a foldable platform and a verticaltower containing the driving motor. When the lift is not in use, it can be folded and thereby only take up minimal space.

#### Dimensions

| Tower:                  | 680x147 mm    |
|-------------------------|---------------|
| Tower 0-1000:           | 1962 mm       |
| Tower 0-1500:           | 2462 mm       |
| Width folded up:        | *380 mm       |
| Width folded out:       | *1130 mm      |
| Platform standard size: | 1000 x 800 mr |
| Other platform sizes:   | 1000 x 750 mn |
|                         | 1000 x 700 mn |
|                         | 1200 x 800 mn |