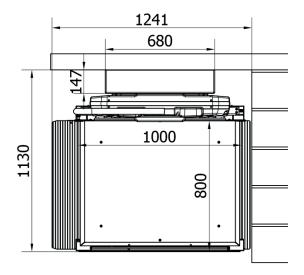

#### Dimensions

| Tower:                  | 680x147 mm    |
|-------------------------|---------------|
| Tower 0-1000:           | 1962 mm       |
| Tower 0-1500:           | 2462 mm       |
| Width folded up:        | *380 mm       |
| Width folded out:       | *1130 mm      |
| Platform standard size: | 1000 x 800 mr |
| Other platform sizes:   | 1000 x 750 mn |
|                         | 1000 x 700 mn |
|                         | 1200 x 800 mn |

\*Standard platform, wall-mounted