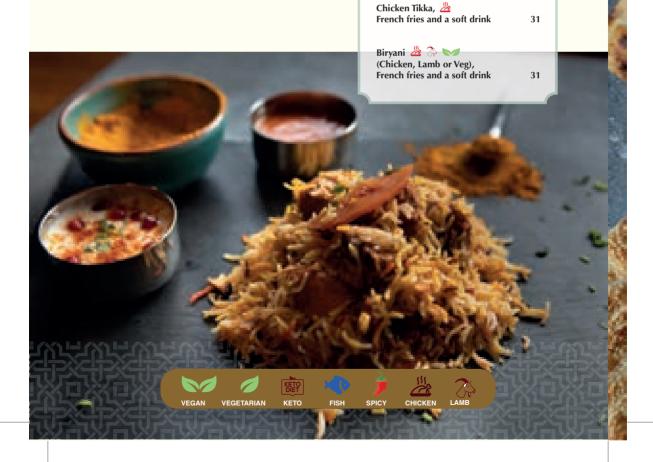

## Served With Curry Sauce and Raita Chicken Biryani 67 Boneless chicken slow cooked with rice. Lamb Biryani 67 Boneless lamb slow cooked with rice. King Prawn Biryani 77 King prawns slow cooked with rice. Vegetable Biryani 47 A selection of vegetables slow cooked with rice.