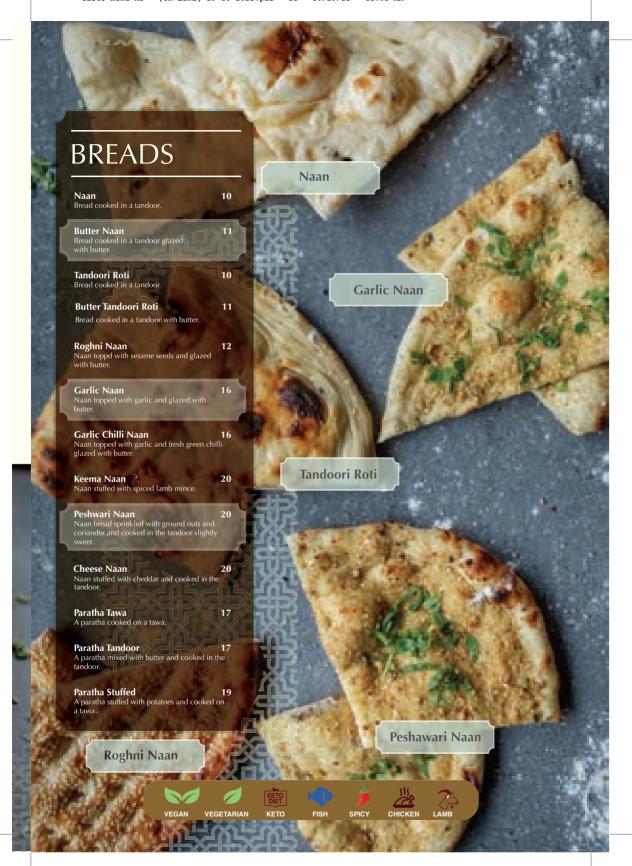

| 69              |



67



## **Rice Dishes** Chicken Fried Rice 🛎 30 Fried rice with bonelsss chicken. **Egg Fried Rice** 28 Fried rice with scrambled egg. Vegetable Fried Rice 28 Fried rice with fresh vegetables. Pilau Rice 28 Rice fused with jeera with a slight spice. Matter Pilau 28 Rice mixed with peas. Steamed Rice 26 Boiled white rice. Mushroom Pilau 28 Rice mixed with mushrooms.

## Served With Curry Sauce and Raita Chicken Biryani 67 Boneless chicken slow cooked with rice. Lamb Biryani 67 Boneless lamb slow cooked with rice. King Prawn Biryani 77 King prawns slow cooked with rice. Vegetable Biryani 47 A selection of vegetables slow cooked with rice.

**Kids Meal** 

Chicken Nuggets, Arrench fries and a soft drink









| .assis                                                                 | Price          |
|------------------------------------------------------------------------|----------------|
| Mango Lassi                                                            | 22             |
| alty Lassi                                                             | 22             |
| weet Lassi                                                             | 22             |
| Il of the above available by the jug                                   | 49             |
| Milkshakes                                                             |                |
| Chocolate Milkshake                                                    | 24             |
| Aango Milkshake