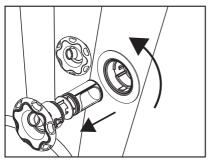

## INSTALLATION

Only for HydroJet Spa

## **OPERATION**

- Turn on the HydroJet function of your SPA and the light will be on.
- Press the button: Change the light show.
- Press and hold for 3 seconds: Turn off.
- Press again: Turn on.
- Twist the light to adjust the water flow and LED brightness.