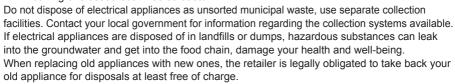

## **OPERATION**

- Turn on the HydroJet function of your SPA and the light will be on.
- Press the button: Change the light show.
- Press and hold for 3 seconds: Turn off.
- Press again: Turn on.
- Twist the light to adjust the water flow and LED brightness.