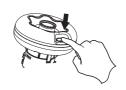

## **OPERATION**

- Turn on the HydroJet function of your SPA and the light will be on.
- Press the button: Change the light show.
- Press and hold for 3 seconds: Turn off.
- Press again: Turn on.
- Twist the light to adjust the water flow and LED brightness.