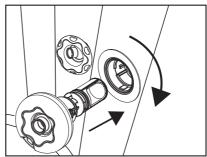

## INSTALLATION

Only for HydroJet Spa

## **OPERATION**

- Turn on the HydroJet function of your SPA and the light will be on.
- Press the button: Change the light show.
- Press and hold for 3 seconds: Turn off.
- Press again: Turn on.
- Twist the light to adjust the water flow and LED brightness.