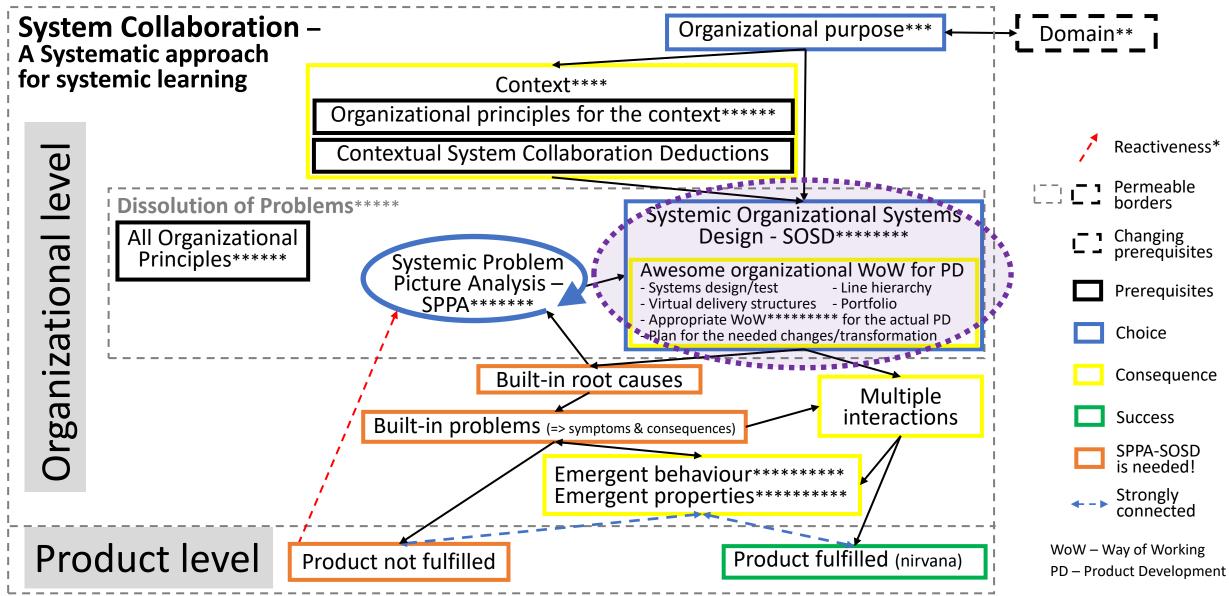

## System Collaboration - SOSD

\*avoided with continual SPPA and SOSD \*\*market need, competence, tools, techn., etc. \*\*\*manuf., service, prod. dev. speed, quality, uncertainty, etc. \*\*\*\*Clear, Complicated, Complex in Cynefin framew.

\*\*\*\*\*Ackoff's "dissolve a problem" \*\*\*\*\*\*people and activities \*\*\*\*\*\*finds the root causes to organizational problems, within the Confused domain of the Cynefin framework

\*\*\*\*\*\*\*\*makes a new WoW, within the Complicated domain of the Cynefin framework \*\*\*\*\*\*TDSD is one of the methods \*\*\*\*\*\*\*abstract qualities; trust, innovation, mindset, culture, habit, ritual, etc.