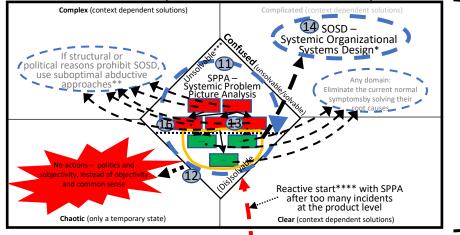

Organizational and product level problems in Cynefin™ Frameworks

Organizational level

SPPA + SOSD = Proactive **Dissolution of built-in Organizational Problems!** 

Repeat for continual proactiveness!

Product level\*\*\*\*\*\*

The Organizational (built-in) problems will remain!

**Unnecessary** incidents = **Unnecessary** reactiveness!

SPPA – Systemic Problem Picture Analysis

\*reduces transdisciplinary complexity (all levels)

RCA – Root Cause Analysis

\*\*like Triopticon®

\*\*\*"a mess – a system of problems" (Ackoff)

If needed\*\*\*\*

\*\*\*\*this reactiveness is avoided with continual SPPA and SOSD

can\*\*\*\* lead to

© 2018-2022 Karl Rehbinder The material can be shared, as long as I am named as the copyright holder.