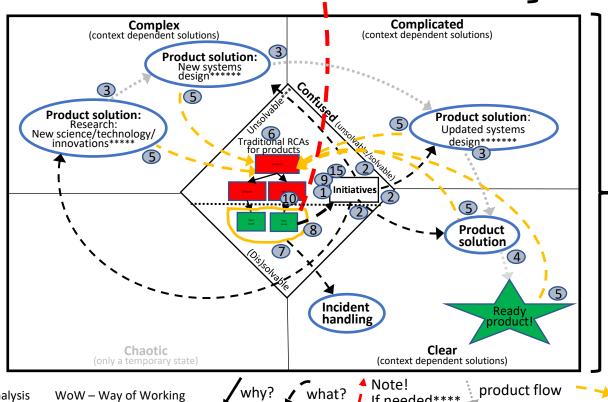

Organizational and product level problems in Cynefin™ Frameworks

Organizational level

SPPA + SOSD = Proactive **Dissolution of built-in Organizational Problems!** 

Repeat for continual proactiveness!

Product level\*\*\*\*\*\*

The Organizational (built-in) problems will remain!

**Unnecessary** incidents = **Unnecessary** reactiveness!

SPPA – Systemic Problem Picture Analysis

\*reduces transdisciplinary complexity (all levels)

RCA – Root Cause Analysis

\*\*like Triopticon®

\*\*\*"a mess – a system of problems" (Ackoff)

If needed\*\*\*\*

\*\*\*\*this reactiveness is avoided with continual SPPA and SOSD

can\*\*\*\* lead to

© 2018-2022 Karl Rehbinder The material can be shared, as long as I am named as the copyright holder.