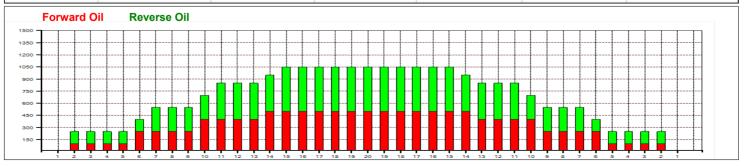

|           | Start                     | Stop                     | Loads           | Speed                   | Crossed                        | Start                | End                  | Feet                         | T.Oil                              |
|-----------|---------------------------|--------------------------|-----------------|-------------------------|--------------------------------|----------------------|----------------------|------------------------------|------------------------------------|
| 1         | 2L                        | 2R                       | 2               | 10                      | 74                             | 0.0                  | 1.4                  | 1.4                          | 3700                               |
| 2         | 6L                        | 6R                       | 3               | 14                      | 87                             | 87 1.4 7.3 5         |                      | 5.9                          | 4350                               |
| 3         | 10L                       | 10R                      | 3               | 14                      | 63 7.3 13.2                    |                      | 5.9                  | .9 3150                      |                                    |
| 4         | 14L                       | 14R                      | 2               | 18                      | 26                             | 26 13.2 18.3 5.1     |                      | 5.1                          | 1300                               |
| 5         | 2L                        | 2R                       | 0               | 22                      | 0 18.3 28.0                    |                      | 9.7                  | 0                            |                                    |
| 6         | 2L                        | 2R                       | 0               | 26                      | 0                              | 28.0                 | 39.0                 | 11.0                         | 0                                  |
|           |                           |                          |                 |                         |                                |                      |                      |                              |                                    |
|           | <b>←→→</b>                | Forwa                    | ard Re          | everse                  | More                           |                      |                      |                              |                                    |
|           | Start                     | Forwa                    |                 |                         | More Crossed                   | Start                | End                  | Feet                         | T.Oil                              |
| _         |                           |                          |                 |                         |                                | Start<br>39.0        | End<br>31.0          | Feet                         |                                    |
| 1         | Start                     | Stop                     | Loads           | Speed                   | Crossed                        |                      |                      |                              | 0                                  |
| 1 2       | Start<br>2L               | Stop<br>2R               | Loads<br>0<br>2 | Speed<br>30             | Crossed<br>0<br>22             | 39.0                 | 31.0                 | -8.0                         | 0<br>1100                          |
| 1 2 3     | Start<br>2L<br>15L        | Stop<br>2R<br>15R        | Loads<br>0<br>2 | Speed<br>30<br>18       | Crossed<br>0<br>22             | 39.0<br>31.0         | 31.0<br>25.9         | -8.0<br>-5.1                 | T.Oil<br>0<br>1100<br>2850<br>4050 |
| 1 2 3 4 5 | Start<br>2L<br>15L<br>11L | Stop<br>2R<br>15R<br>11R | Loads<br>0<br>2 | Speed<br>30<br>18<br>18 | Crossed<br>0<br>22<br>57<br>81 | 39.0<br>31.0<br>25.9 | 31.0<br>25.9<br>18.3 | -8.0<br>-5.1<br>-7.6<br>-7.6 | 1100<br>2850                       |