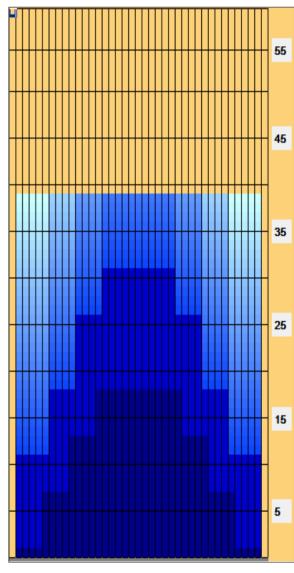

## LV SIKRING PÅSKECUP

Oil Pattern Distance: 39 Feet **Reverse Brush Drop:** 32 Feet Oil Per Board: 50 uL **Forward Oil Total:** 12.5 mL **Reverse Oil Total:** 13.55 mL **Volume Oil Total:** 26.05 mL Forward Boards Crossed: 250 Boards 271 Boards 521 Boards Reverse Boards Crossed: **Total Boards Crossed:** 

|           | Start                     | Stop                     | Loads           | Speed                   | Crossed                        | Start                | End                  | Feet                         | T.Oil                              |
|-----------|---------------------------|--------------------------|-----------------|-------------------------|--------------------------------|----------------------|----------------------|------------------------------|------------------------------------|
| 1         | 2L                        | 2R                       | 2               | 10                      | 74                             | 0.0                  | 1.4                  | 1.4                          | 3700                               |
| 2         | 6L                        | 6R                       | 3               | 14                      | 87                             | 87 1.4 7.3 5         |                      | 5.9                          | 4350                               |
| 3         | 10L                       | 10R                      | 3               | 14                      | 63 7.3 13.2                    |                      | 5.9                  | .9 3150                      |                                    |
| 4         | 14L                       | 14R                      | 2               | 18                      | 26                             | 26 13.2 18.3 5.1     |                      | 5.1                          | 1300                               |
| 5         | 2L                        | 2R                       | 0               | 22                      | 0 18.3 28.0                    |                      | 9.7                  | 0                            |                                    |
| 6         | 2L                        | 2R                       | 0               | 26                      | 0                              | 28.0                 | 39.0                 | 11.0                         | 0                                  |
|           |                           |                          |                 |                         |                                |                      |                      |                              |                                    |
|           | <b>←→→</b>                | Forwa                    | ard Re          | everse                  | More                           |                      |                      |                              |                                    |
|           | Start                     | Forwa                    |                 |                         | More Crossed                   | Start                | End                  | Feet                         | T.Oil                              |
| _         |                           |                          |                 |                         |                                | Start<br>39.0        | End<br>31.0          | Feet                         |                                    |
| 1         | Start                     | Stop                     | Loads           | Speed                   | Crossed                        |                      |                      |                              | 0                                  |
| 1 2       | Start<br>2L               | Stop<br>2R               | Loads<br>0<br>2 | Speed<br>30             | Crossed<br>0<br>22             | 39.0                 | 31.0                 | -8.0                         | 0<br>1100                          |
| 1 2 3     | Start<br>2L<br>15L        | Stop<br>2R<br>15R        | Loads<br>0<br>2 | Speed<br>30<br>18       | Crossed<br>0<br>22             | 39.0<br>31.0         | 31.0<br>25.9         | -8.0<br>-5.1                 | T.Oil<br>0<br>1100<br>2850<br>4050 |
| 1 2 3 4 5 | Start<br>2L<br>15L<br>11L | Stop<br>2R<br>15R<br>11R | Loads<br>0<br>2 | Speed<br>30<br>18<br>18 | Crossed<br>0<br>22<br>57<br>81 | 39.0<br>31.0<br>25.9 | 31.0<br>25.9<br>18.3 | -8.0<br>-5.1<br>-7.6<br>-7.6 | 1100<br>2850                       |