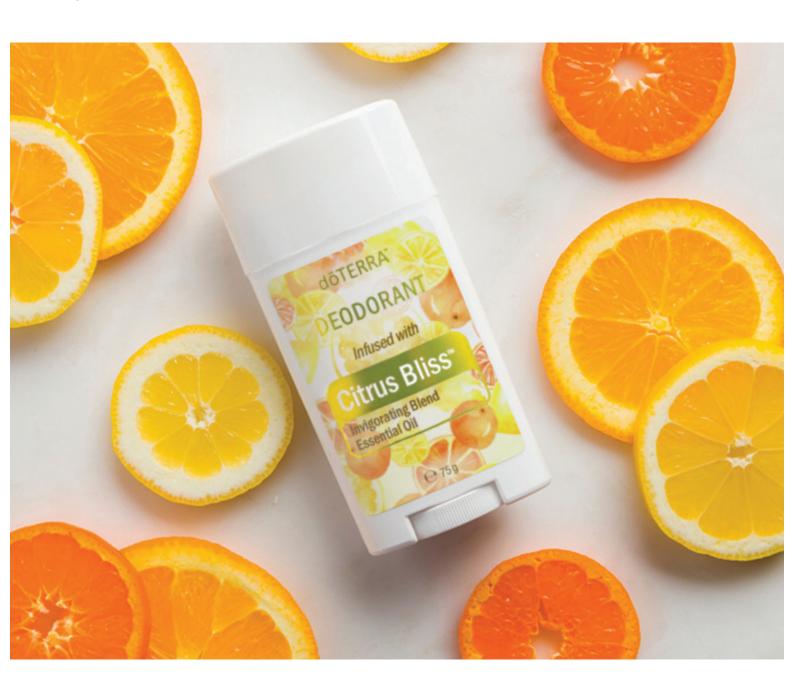

#### dōTERRA Deodorant INFUSED WITH CITRUS BLISS™

Our deodorant infused with Citrus Bliss™ features a proprietary blend of essential oils, combined with baking soda to actively protect against odour while tapioca absorbs moisture for long-lasting freshness.

- Features CPTG™ essential oils of Wild Orange Peel, Lemon Peel, Grapefruit Peel, Lime Peel, Mandarin Peel, Tangerine Peel, Clementine Peel and Bergamot Peel
- Tapioca starch aids in absorbing underarm moisture, helping you feel fresh and dry throughout the day
- Baking soda helps to neutralise and prevent odours