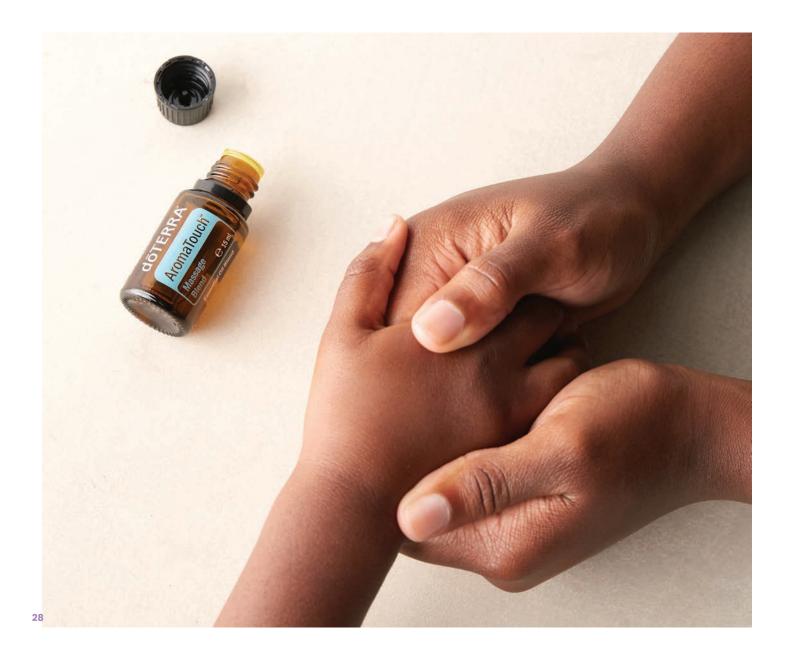

# What is the AromaTouch Technique™?

The dōTERRA AromaTouch Technique™ is a simple step-by-step method of applying essential oils topically to produce a profound overall wellness experience.

The AromaTouch Technique Kit includes 5 ml bottles of dōTERRA Balance™ Grounding Blend, Lavender, Tea Tree, On Guard™ Essential Oil Blend, AromaTouch™ Massage Blend, Deep Blue™ Soothing Blend, Wild Orange, Peppermint, and a bottle of Fractionated Coconut Oil. Equally compelling to novice users and licensed professionals alike, the AromaTouch Technique represents an exciting new era of essential oil application and benefits.

#### AromaTouch™ MASSAGE BLEND

Essential oils have long been used for massage, which is why doTERRA created a proprietary massage blend that improves various massage techniques with the help of relaxing and comforting essential oils.

- Apply AromaTouch™ to neck and shoulders to promote relaxation
- Produces comforting and relaxing effects
- · AromaTouch oil can also be used in the AromaTouch Hand Technique™