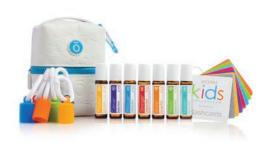

#### **Kids Collection**

In a base of Fractionated Coconut Oil, each product is ready to use in a handy roll-on, allowing you to confidently care for your children.

10 ml bottles: dōTERRA Thinker™, dōTERRA Calmer™, dōTERRA Stronger™, dōTERRA Rescuer™, dōTERRA Steady™, dōTERRA Brave™, dōTERRA Tamer™

Other Products: Seven Silicone Toppers with Carabiners, Illustrated Flashcards, Carrying Case with Carabiner

See page 27 for more details.

#### dōTERRA Kids Collection

Kit includes:

- Seven 10 ml roll-on bottles of essential oils and blends
- dōTERRA Brave™ dōTERRA Calmer™ dōTERRA Rescuer™ dōTERRA Steady™

dōTERRA Stronger™ dōTERRA Tamer™ dōTERRA Thinker™

- Seven silicone toppers with carabiners
- Illustrated flashcards
- · Carrying case with carabiner