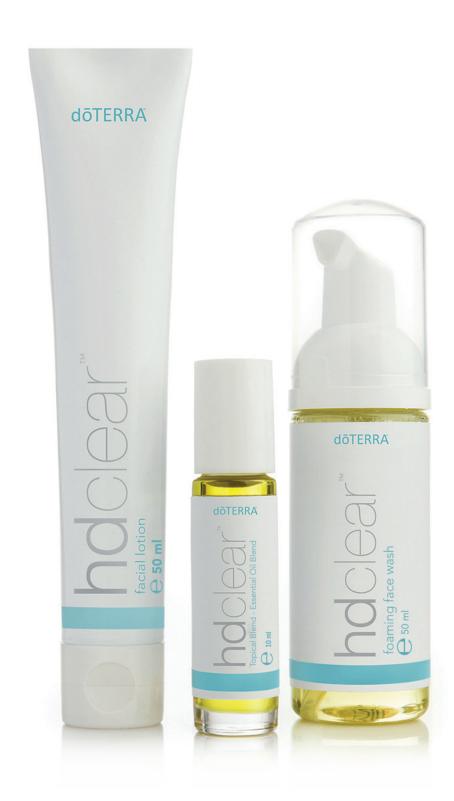

#### HD Clear™ TOPICAL BLEND

10 ml roll-on

The ultimate blend for troubled skin, HD Clear™ is made with skin-benefiting essential oils that will help keep the skin looking and feeling smooth, clean and healthy.

- Easily apply to targeted areas with the convenient roll-on applicator
- Promotes a clear complexion
- Helps keep skin clean, clear and hydrated