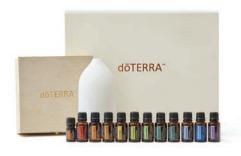

#### Introduction to Essential Oils Kit TOP SELLER

Perfect for beginners, the Introduction to Essential Oils Kit is everything you need to start experiencing the life-changing benefits of dōTERRA™ essential oils. The kit includes:

5 ml bottles: Lavender, Lemon, Peppermint