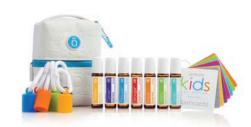

### **Kids Collection**

Whether you are an experienced practitioner or new to essential oils, the doTERRA Kids Collection is the complete and ready-made "whole body" essential oil toolbox designed to empower caregivers to confidently care for their little ones.

Formulated specifically for developing minds, bodies and emotions, these essential oil blends feature unique combinations carefully balanced to provide powerful benefits while being gentle on delicate skin.

#### dōTERRA Kids Collection

Kit includes:

- Seven 10 ml roll-on bottles of essential oils and blends
- dōTERRA Brave™ dōTERRA Calmer™ dōTERRA Rescuer™ dōTERRA Steady™

dōTERRA Stronger™ dōTERRA Tamer™ dōTERRA Thinker™

- Seven silicone toppers with carabiners
- Illustrated flashcards
- · Carrying case with carabiner