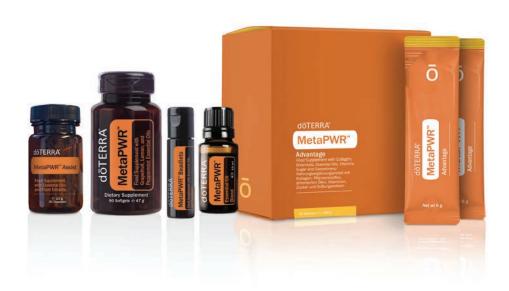

#### MetaPWR™ System Kit TOP SELLER

Designed to be used in a system, each MetaPWR product offers a speciality, while also supporting and enhancing the benefits of the other products.

MetaPWR™ Blend 15 ml bottle, MetaPWR™ Beadlets, MetaPWR™ Softgels, MetaPWR™ Assist, MetaPWR™ Advantage

See page 58 for more details.