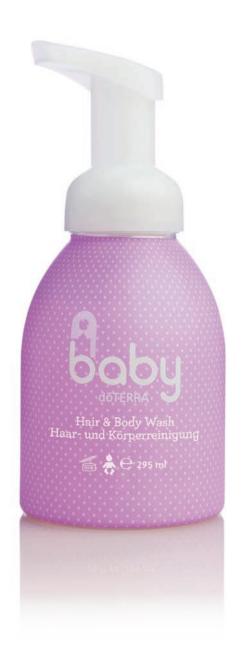

#### dōTERRA Baby Hair & Body Wash

295 ml

dōTERRA Baby Hair and Body Wash is a safe, effective way to cleanse your baby from their head to their tiny toes. This foaming, tear-free wash combines simple, gentle ingredients. A calming blend of vanilla extract with CPTG™ Lavender and Roman Chamomile essential oils leave babies, toddlers and even big kids with that light, newborn scent. Designed with a convenient, easy-to-use pump, dōTERRA Baby Hair & Body Wash makes bath time effortless and simple so you have more time to focus on splashing in the bathtub with your little ones.

- Contains a calming blend of vanilla extract with CPTG Lavender and Roman Chamomile essential oils
- Simple, gentle ingredients
- Tear-free

All information correct at time of production.