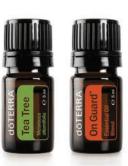

## **Tea Tree**PURE ESSENTIAL OIL Melaleuca alternifolia | 15 ml

Sometimes called "melaleuca," Tea Tree oil is composed of 90 different compounds and has limitless applications.

- Provides benefits for the hair, skin and fingernails
- Renowned for its cleansing and rejuvenating effects to provide skin with a revitalised freshness

#### On Guard™ ESSENTIAL OIL BLEND

One of döTERRA's most popular blends, On Guard™ is a must-have because of its incredible benefits. On Guard is a perfect blend to have on-hand throughout the year.

- Adds a warm, citrusy spice to hot drinks and desserts
- Soak sliced apples in a bowl of water with one drop of On Guard for a healthy snack