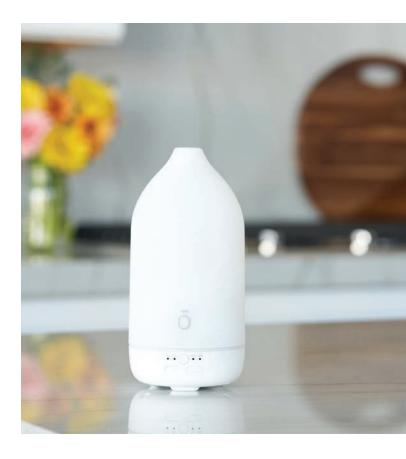

### **Diffusers**

Designed to bring you optimum relaxation and other amazing benefits, dōTERRA's diffusers are user-friendly devices for your family and home. Transform any space into a serene and uplifting environment by diffusing your favourite CPTG™ essential oils.

#### dōTERRA Volo™ Diffuser

The beautiful dōTERRA Volo™ Ultrasonic Diffuser comes in onyx and marble finishes, perfect for any room in the home or office. The Volo has a handcrafted polyresin stone top with a custom diamond pattern and features optional light settings: light-free, warm and bright amber.

- One-hour, three-hour and six-hour settings, even when using the highest mist output
- Up to 14 hours on lowest mist output