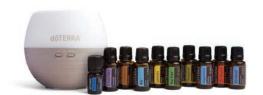

# What is the AromaTouch Technique™?

The dōTERRA AromaTouch Technique™ is a simple step-by-step method of applying essential oils topically to produce a profound overall wellness experience.

The AromaTouch Technique Kit includes 5 ml bottles of dōTERRA Balance™ Grounding Blend, Lavender, Tea Tree, On Guard™ Essential Oil Blend, AromaTouch™ Massage Blend, Deep Blue™ Soothing Blend, Wild Orange, Peppermint, and a bottle of Fractionated Coconut Oil. Equally compelling to novice users and licensed professionals alike, the AromaTouch Technique represents an exciting new era of essential oil application and benefits.

#### AromaTouch Technique™ Kit

Increase the benefits you experience with CPTG™ essential oils by incorporating the AromaTouch Technique into your wellness rituals. This kit contains 5 ml bottles of the eight CPTG oils used in the AromaTouch Technique, as well as the AromaTouch Technique presentation box. You will also receive dōTERRA Fractionated Coconut Oil when you purchase this kit.

Also available: AromaTouch Diffused Enrolment Kit, featuring a Petal Diffuser.

STEP 1

STEP 2

STEP 3

STEP 4