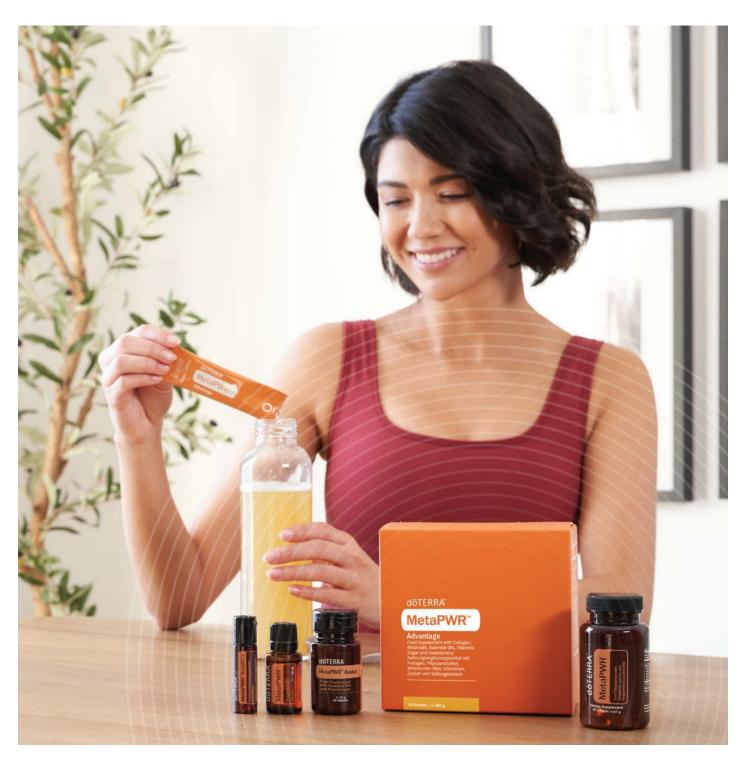

#### MetaPWR™ System Kit TOP SELLER

Designed to be used in a system, each MetaPWR product offers a speciality, while also supporting and enhancing the benefits of the other products.

MetaPWR™ Blend 15 ml bottle, MetaPWR™ Beadlets, MetaPWR™ Softgels, MetaPWR™ Assist, MetaPWR™ Advantage

See page 58 for more details.

#### MetaPWR™ ESSENTIAL OIL BLEND

15 ml

Developed by dōTERRA clinical and medical scientists, the MetaPWR™ blend is formulated with specific balanced ratios of CPTG™ Grapefruit, Lemon, Peppermint, Ginger and Cinnamon essential oils

- MetaPWR may be stimulating to the senses and help uplift mood when added to recipes
- A beneficial addition to your wellness regimen to complement mindful food choices
- Take in conjunction with the complete MetaPWR System to live your most powerful life

#### MetaPWR™ Beadlets ESSENTIAL OIL BEADLETS 125 beadlets

MetaPWR™ Beadlets are an easy, convenient way to incorporate MetaPWR Essential Oil Blend into your daily wellness and exercise routine. The beadlets fit perfectly in a bag, to store at home or at your desk so you can support mindful eating anytime, anywhere.