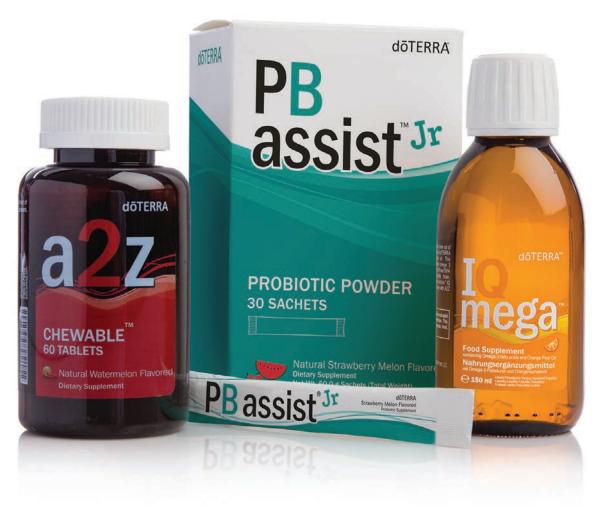

5ml bottles: On Guard™, dōTERRA Balance™, Frankincense, Lemon, Lavender Other Products: Deep Blue Rub™, ZenGest TerraZyme™, PB Assist+™, dōTERRA Lifelong Vitality Pack™

Also Available in Vegan.

dōTERRA Lifelong Vitality Pack™, PB Assist+™, GX Assist™, Zendocrine™ Softgels, ZenGest TerraZyme™, ZenGest™ Softgels, DDR Prime™ Softgels

Also Available in Vegan.