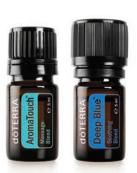

#### Deep Blue™ SOOTHING BLEND

ml

Deep Blue™ Soothing Blend brings together eight essential oils known to comfort and cool joints and muscles.

- Provides a cooling and soothing sensation to targeted areas
- Creates a revitalising, comforting massage experience
- Deep Blue provides a soothing effect that relieves joints and cools muscles

#### Deep Blue™ SOOTHING BLEND

10 ml roll-on

Formulated to soothe and cool, Deep Blue™ serves as an enriching blend of oils perfect for a massage after a long day or an intense workout.

- The same benefits as Deep Blue Blend in a convenient roll-on bottle
- Produces relaxing effects
- Provides targeted, soothing comfort