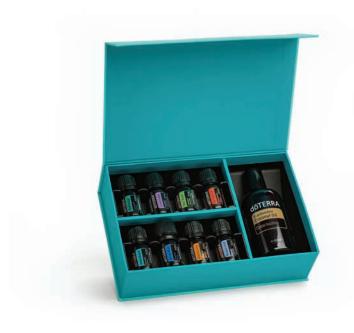

#### Family Essentials Kit TOP SELLER

The dōTERRA Family Essentials Kit contains 10 essential oils and blends – the must-have, daily essentials parents need on-hand. Experience the infinite ways that dōTERRA CPTG™ essential oils can help you help your family.

5 ml bottles: Lavender, Lemon, Peppermint, Tea Tree, Oregano, Frankincense, Deep Blue™, dōTERRA Air™, ZenGest™, On Guard™