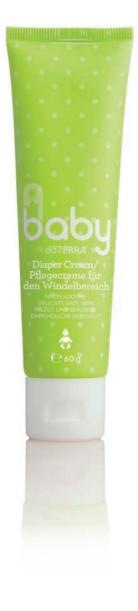

### dōTERRA Baby Diaper Cream

60 g

Safe and effective, dōTERRA Baby Diaper Cream spreads easily on delicate skin to help treat and prevent diaper rash. Infused with a unique blend of CPTG™ Lavender, Carrot Seed and Tea Tree essential oils, dōTERRA Baby Diaper Cream helps to soothe and maintain healthy-looking skin. Additionally, rich Muyao Shea Butter works to moisturise, leaving skin soft and smooth. Protect your little ones with this gentle cream designed specifically for baby's delicate skin.

- CPTG Lavender, Carrot Seed and Tea Tree essential oils help to soothe and maintain healthy-looking skin
- Absorbs easily onto delicate skin to help treat and prevent diaper rash
- Carefully designed for baby's sensitive skin