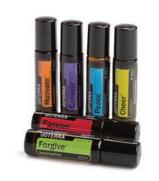

#### dōTERRA Essential Aromatics™ Touch Kit

The dōTERRA Essential Aromatics™ Touch line contains six unique essential oil blends combined with Fractionated Coconut Oil in 10 ml roll-ons for convenient and gentle topical application. These proprietary blends provide targeted benefits for the entire family and can be applied every day to specific points on the body to help you throughout the day.

10 ml bottles: dōTERRA Cheer™, dōTERRA Console™, dōTERRA Forgive™, dōTERRA Motivate™, dōTERRA Passion™, dōTERRA Peace™