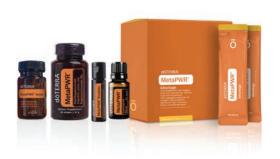

#### MetaPWR™ System Kit TOP SELLER

Designed to be used in a system, each MetaPWR product offers a speciality, while also supporting and enhancing the benefits of the other products.

MetaPWR™ Blend 15 ml bottle, MetaPWR™ Beadlets, MetaPWR™ Softgels, MetaPWR™ Assist, MetaPWR™ Advantage

See page 58 for more details.