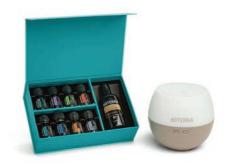

#### AromaTouch Diffused Kit

If you're ready to master the AromaTouch Technique™, this kit is perfect for you. AromaTouch combines the unique benefits of human touch with the power of essential oils

5 ml bottles: dōTERRA Balance™, Lavender, Tea Tree, On Guard™, AromaTouch™, Deep Blue™, Wild Orange, Peppermint

Other Products: Fractionated Coconut Oil (115 ml), Petal Diffuser, dõ<code>TERRA</code> Essentials Booklet

See page 28 for more details.