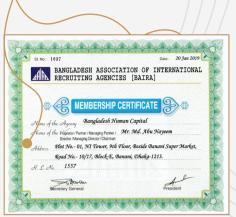

# About us

Bangladesh Human Capital is one of the leading government approved recruiting agent as well as complete overseas recruiting solutions company in Bangladesh with license no. RL-1557, registered under the ministry of expatriates' welfare & overseas employment which facilitates professionally managed outflow of work force from Bangladesh to overseas destinations. We are also member of Bangladesh association of international recruiting agencies (BAIRA).

#### **BAIRA** Certificate