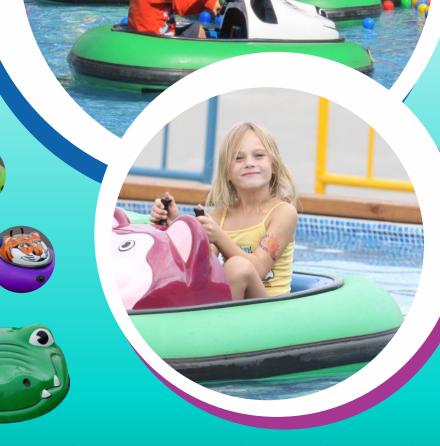

## BUMPER BOATS

The fun and safe Barca Choc bumperboats comes in five attractive designs and shapes. (Crocodile, Tiger, Panda, Ladybug & Monkey)

Barca Choc attractions have been operating in many countries for 25 years. The kids just love the animal shaped boats, and the parents and grandparents are very happy to see their young ones operate the boats themselfs. The boats are perfect for younger children as the ride is smooth and safe.

The boats work with tokens or coins. 1 or 2 coins/token and has an adjustable timer 1-10 min.