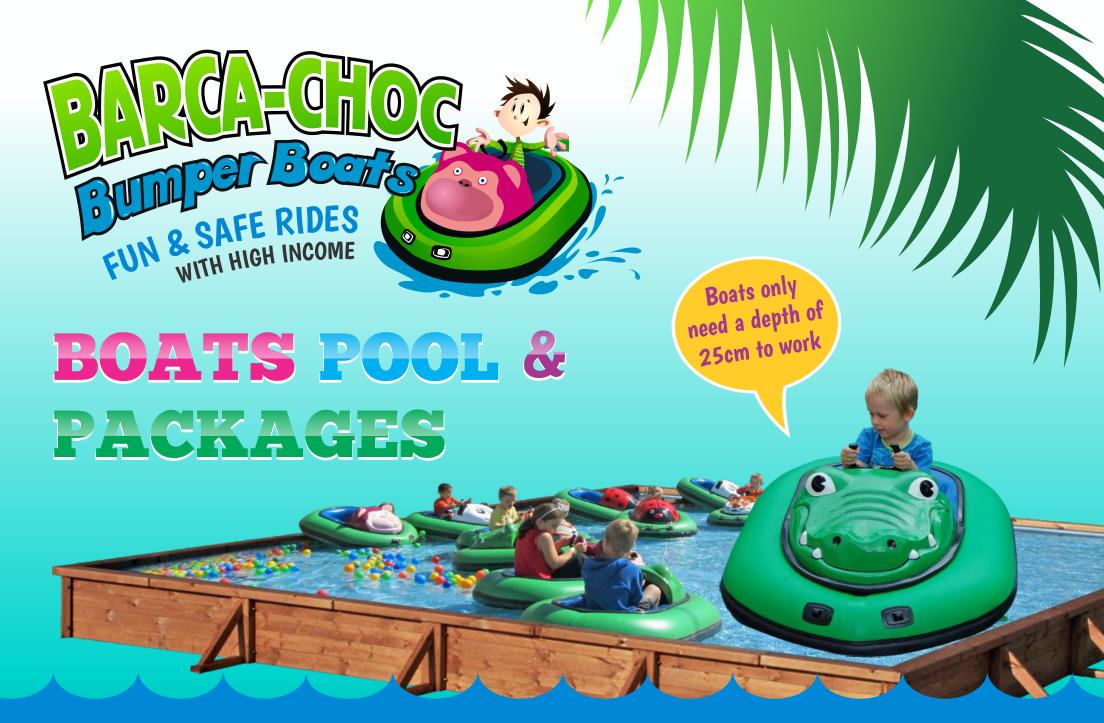

## BUMPER BOATS

The fun and safe Barca Choc bumperboats comes in five attractive designs and shapes. (Crocodile, Tiger, Panda, Ladybug & Monkey)

Barca Choc attractions have been operating in many countries for 25 years. The kids just love the animal shaped boats, and the parents and grandparents are very happy to see their young ones operate the boats themselfs. The boats are perfect for younger children as the ride is smooth and safe.

#### **BOAT SPECS:**

Composition: Polyester with gelcot, Five models avaiable, Total weight: 34kg, Dimensions: 130x90x63 (cm),

Motor: 12v 100w hydrojet propulsion, Battery: Gel-battery 62Ah 12v, Charger: High quality electronic 5A, Running time 4-5 hours.

The boats work with tokens or coins. 1 or 2 coins/token and has an adjustable timer 1-10 min.