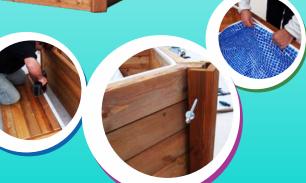

# POOL

The wooden pool is easy to assemble and easily customizable with its 1.5 meter elements. We also offer a inflatable pool which is perfect for carnevals. Filtering system: High capacity electric pump with sand filter. Barca Choc delivers fully equiped attractions. All the parts are quick and easy to set up!