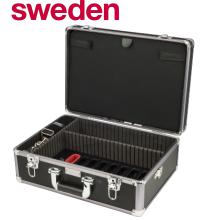

## **Product Overview:**

The LA-481 docking station case from Listen Technologies offers the charging, storage, and programming capabilities of the LA-480 with the added convenience and portability of a secure carrying case. Designed specifically for ListenTALK devices, the LA-481 Docking Station case can accommodate as many as sixteen (16) individual transceivers, ideal for large-scale systems or for allowing your system to grow to meet the needs of your venue. Each charging slot features a tension lock that ensures secure charging connectivity, and each slot can be used to store ID cards or other items that are exchanged for and returned when the receiver is not in use. In addition to slots for each unit, the case also features two large pockets to store earphones (prevents tangling) and other items, as well as durable latches and an included shoulder strap for convenient transport.

## **Highlights:**

- Specifically designed for ListenTALK units
- Charges, stores, programs, and transports up to 16 transceivers
- Secure charging slots ensure a direct connection

| Product Specification: Docking Station Case 16<br>Physical |                                                                 |  |
|------------------------------------------------------------|-----------------------------------------------------------------|--|
|                                                            |                                                                 |  |
| Tray Color                                                 | Black, Chrome Buttons, Red Leader Pocket                        |  |
| Dimensions (H x W x D)                                     | 7.48 x 13.78 x 18.31 in. (190 x 350 x 465 mm)                   |  |
| Unit Capacity                                              | 16 Units                                                        |  |
| Unit Weight                                                | 11.3 lbs. (5.13 kg)                                             |  |
| Ship Weight                                                | 13.1 lbs. (5.95 kg)                                             |  |
|                                                            | Power                                                           |  |
| Power Supply Input                                         | 100-240VAC, 50-60 Hz                                            |  |
| Power Supply Output                                        | 12 VDC, 5.0 A, 60 W                                             |  |
| Power Supply Connector                                     | .22 in. (5.5 mm) OD x .09 in. (2.3 mm) ID, barrel type          |  |
| Power Cord                                                 | 72 in (182.9 cm) Input Power Cord, 43 in (109.3 cm) Output Cord |  |