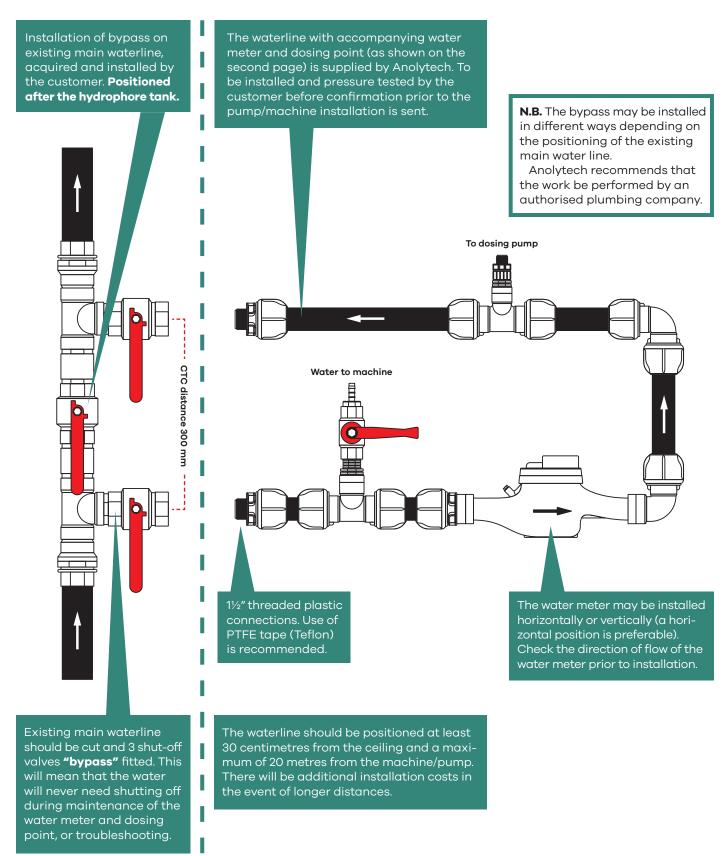

## **INSTALLATION INSTRUCTIONS** – BYPASS WITH 50mm WATERLINE

## **50mm WATERLINE** – SUPPLIED BY ANOLYTECH

## Preparations prior to machine/pump installation:

- Identify a suitable wall for the installation close to the existing main waterline
- Fit the bypass and the waterline to the main waterline
- Power outlet (total 10A/230V AC)
- Drain (15 litres/min during softener backwash)
- Salt (NaCl) Broxetten vacuum salt
- Clear path up to and around the installation area
- Clean the floor and walls around the installation area

Please confirm to Analytech as soon as installation of the bypass and other preparations are complete.