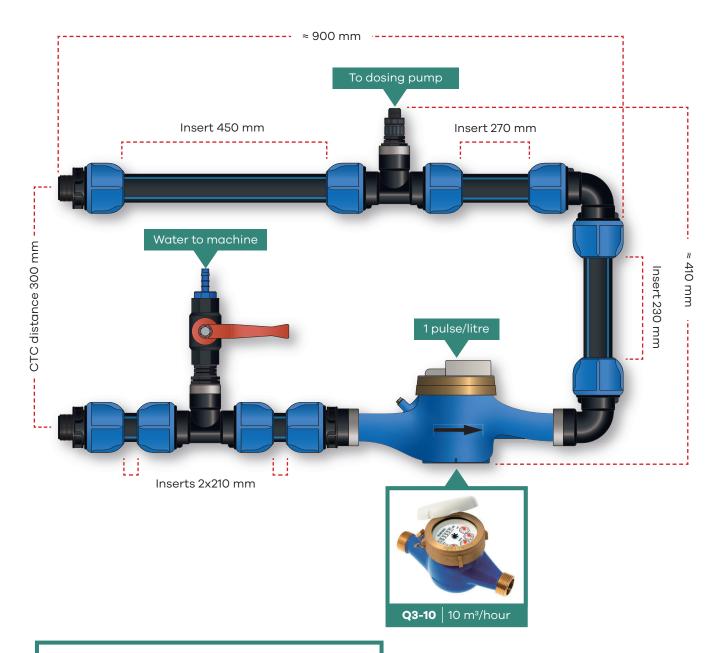

## **INSTALLATION INSTRUCTIONS** – BYPASS WITH 50mm WATERLINE







## **50mm WATERLINE** – SUPPLIED BY ANOLYTECH





## Preparations prior to machine/pump installation:

- Identify a suitable wall for the installation close to the existing main waterline
- Fit the bypass and the waterline to the main waterline
- Power outlet (total 10A/230V AC)
- Drain (15 litres/min during softener backwash)
- Salt (NaCl) Broxetten vacuum salt
- Clear path up to and around the installation area
- Clean the floor and walls around the installation area

Please confirm to Analytech as soon as installation of the bypass and other preparations are complete.