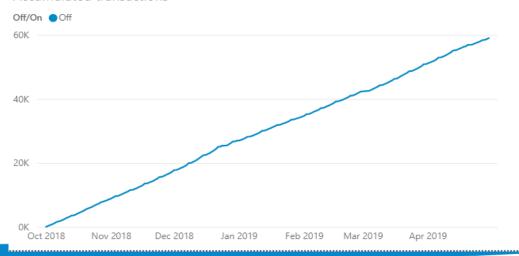

#### Accumulated transactions

Abbey Foregate

Implementation Date: 05 November 2018

# Transactional data (pay and display machine only)

Data presented for County wide, Shrewsbury and Ludlow

Consistency county wide

Seasonal variation standard dip Jan, Feb and March

Peaks and troughs correspond with free Sunday, Public and Bank Holidays 9no data), flooding and local events.