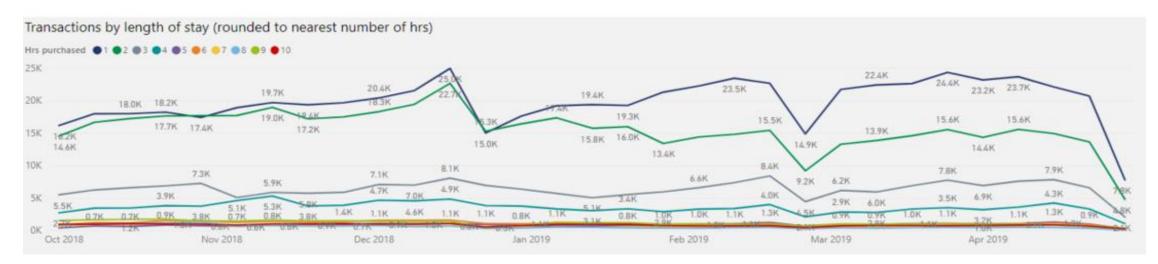

## Duration of Stay

County wide

Shrewsbury

Ludlow

Abbey Foregate, St Julians Friar's, Frankwell, Shrewsbury Galdeford a& b, Castle St, Smithfield, Ludlow

Implementation Date: (Blank)

Implementation Date: 05 November 2018

#### Accumulated transactions

Oct 2018

Nov 2018

Dec 2018

Jan 2019

Apr 2019

January

February

March

April

October

December

November

Implementation Date: 19 November 2018