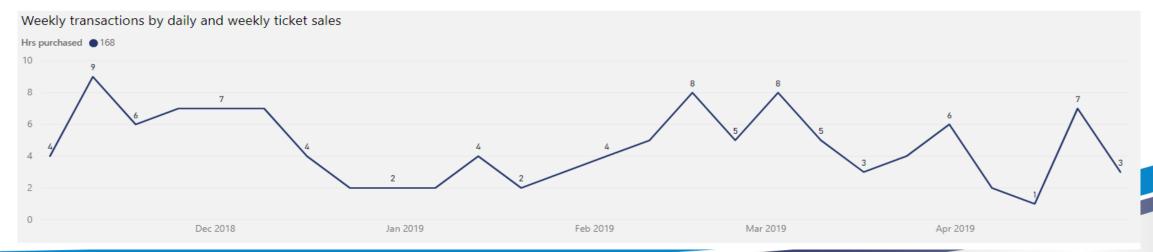

## Shrewsbury ~

St Julian's Friars

Implementation Date: 05 November 2018

Weekly transactions by daily and weekly ticket sales

Implementation Date: 19 November 2018

| Ludlow | $\vee$ |
|--------|--------|
|--------|--------|

Castle St, Ludlow

Implementation Date: 19 November 2018

Weekly transactions by daily and weekly ticket sales