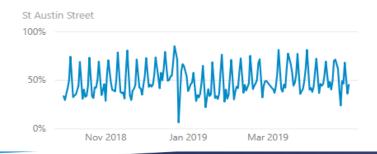

## Shrewsbury ~

St Julian's Friars

Implementation Date: 05 November 2018

Weekly transactions by daily and weekly ticket sales

Implementation Date: 19 November 2018

| Ludlow | $\vee$ |
|--------|--------|
|--------|--------|