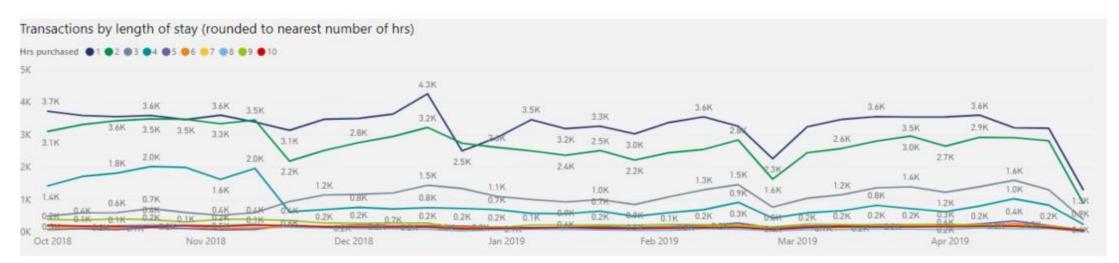

## Duration of Stay

County wide

Shrewsbury

Ludlow

Abbey Foregate, St Julians Friar's, Frankwell, Shrewsbury Galdeford a& b, Castle St, Smithfield, Ludlow

Implementation Date: (Blank)

Implementation Date: 05 November 2018