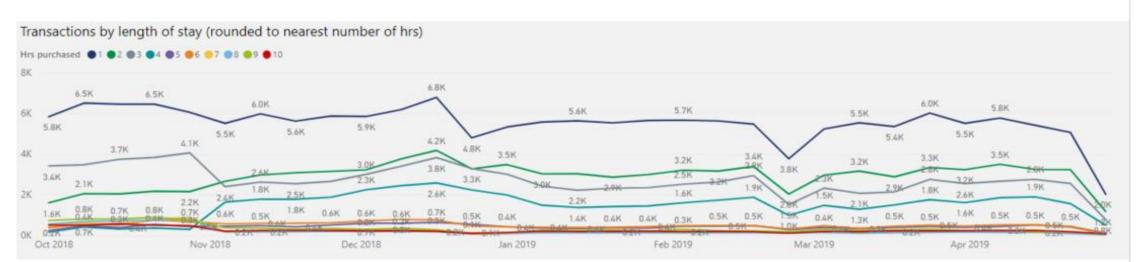

## Duration of Stay

County wide

Shrewsbury

Ludlow

Abbey Foregate, St Julians Friar's, Frankwell, Shrewsbury Galdeford a& b, Castle St, Smithfield, Ludlow

Implementation Date: (Blank)

Implementation Date: 05 November 2018

#### Accumulated transactions

Oct 2018

Nov 2018

Dec 2018

Jan 2019

Apr 2019

January

February

March

April

October

December

November

Implementation Date: 19 November 2018