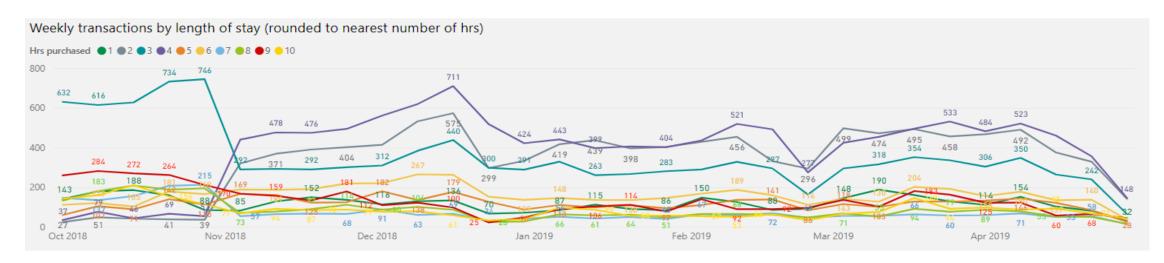

Castle St, Ludlow

Implementation Date: 19 November 2018

Weekly transactions by daily and weekly ticket sales

#### Implementation Date: 19 November 2018

Galdeford B

Implementation Date: 19 November 2018