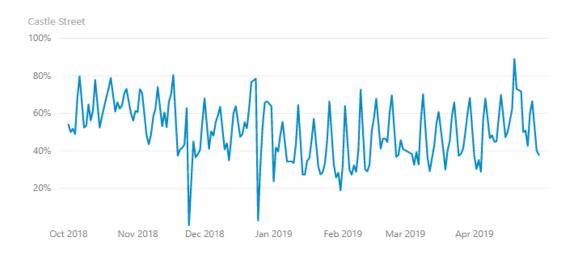

Castle St, Ludlow

Implementation Date: 19 November 2018

Weekly transactions by daily and weekly ticket sales