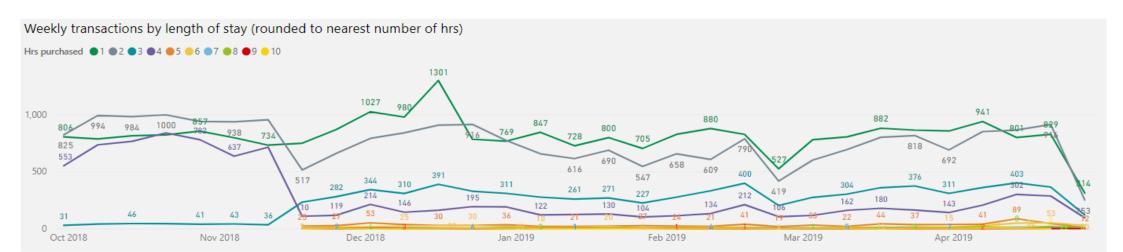

## Duration of Stay

County wide

Shrewsbury

Ludlow

Abbey Foregate, St Julians Friar's, Frankwell, Shrewsbury Galdeford a& b, Castle St, Smithfield, Ludlow

Implementation Date: (Blank)

Implementation Date: 05 November 2018

## Shrewsbury $\checkmark$

Frankwell Main

Implementation Date: 05 November 2018

## Shrewsbury $\checkmark$

Abbey Foregate ~

Implementation Date: 05 November 2018

## Shrewsbury ~

St Julian's Friars

Implementation Date: 05 November 2018

Weekly transactions by daily and weekly ticket sales

Implementation Date: 19 November 2018

| Ludlow | $\vee$ |
|--------|--------|
|--------|--------|