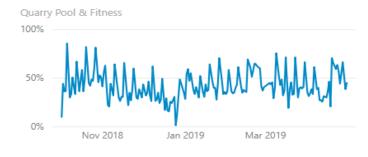

## Capacity – Off Street Car Parks Shrewsbury/ Ludlow

• Charts exclude Sunday transactions

## Shrewsbury