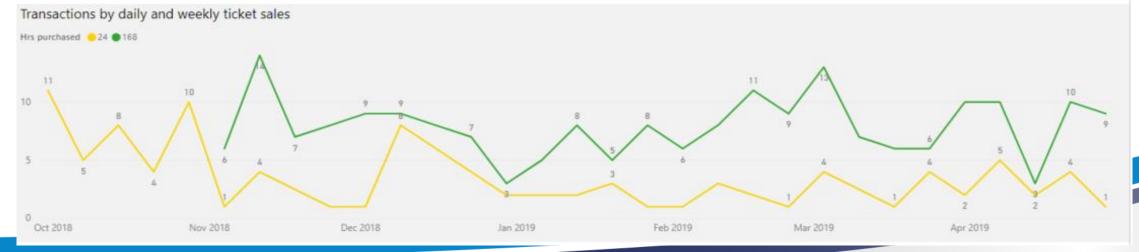

## Duration of Stay

County wide

Shrewsbury

Ludlow

Abbey Foregate, St Julians Friar's, Frankwell, Shrewsbury Galdeford a& b, Castle St, Smithfield, Ludlow

Implementation Date: (Blank)

Implementation Date: 05 November 2018

## Shrewsbury $\checkmark$

Frankwell Main

Implementation Date: 05 November 2018

## Shrewsbury $\checkmark$

Abbey Foregate ~

Implementation Date: 05 November 2018

## Shrewsbury ~

St Julian's Friars

Implementation Date: 05 November 2018

Weekly transactions by daily and weekly ticket sales

Implementation Date: 19 November 2018

| Ludlow | $\vee$ |
|--------|--------|
|--------|--------|