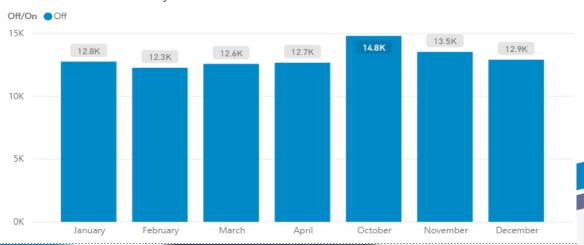

# Transactional data (pay and display machine only)

Data presented for County wide, Shrewsbury and Ludlow

Consistency county wide

Seasonal variation standard dip Jan, Feb and March

Peaks and troughs correspond with free Sunday, Public and Bank Holidays 9no data), flooding and local events.