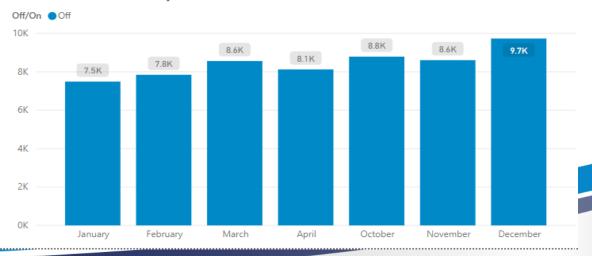

# Transactional data (pay and display machine only)

Data presented for County wide, Shrewsbury and Ludlow

Consistency county wide

Seasonal variation standard dip Jan, Feb and March

Peaks and troughs correspond with free Sunday, Public and Bank Holidays 9no data), flooding and local events.

#### Number of transactions by day

#### Accumulated transactions

Shrewsbury

Implementation Date: 05 November 2018