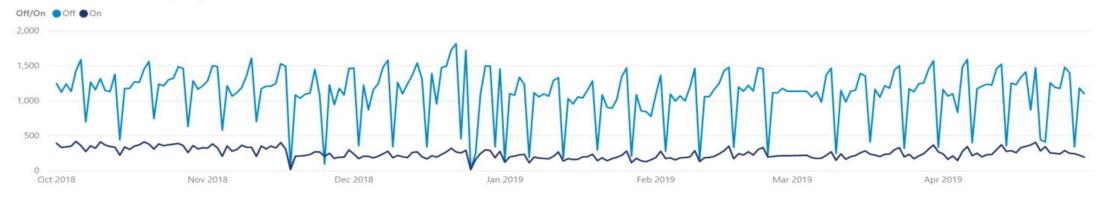

# Transactional data (pay and display machine only)

Data presented for County wide, Shrewsbury and Ludlow

Consistency county wide

Seasonal variation standard dip Jan, Feb and March

Peaks and troughs correspond with free Sunday, Public and Bank Holidays 9no data), flooding and local events.

## Shrewsbury ~

St Julian's Friars

Implementation Date: 05 November 2018

Weekly transactions by daily and weekly ticket sales

Implementation Date: 19 November 2018

| Ludlow | $\vee$ |
|--------|--------|
|--------|--------|