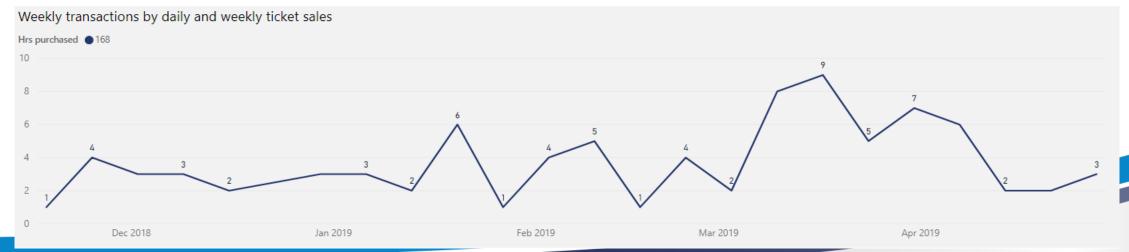

## Shrewsbury ~

St Julian's Friars

Implementation Date: 05 November 2018

Weekly transactions by daily and weekly ticket sales

Implementation Date: 19 November 2018

| Ludlow | $\vee$ |
|--------|--------|
|--------|--------|