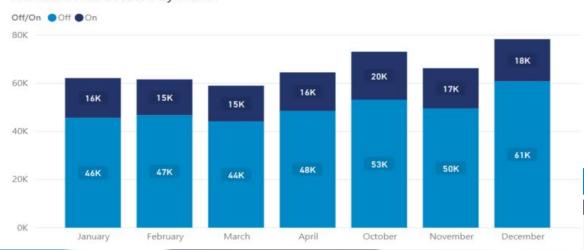

# Transactional data (pay and display machine only)

Data presented for County wide, Shrewsbury and Ludlow

Consistency county wide

Seasonal variation standard dip Jan, Feb and March

Peaks and troughs correspond with free Sunday, Public and Bank Holidays 9no data), flooding and local events.

#### Number of transactions by day