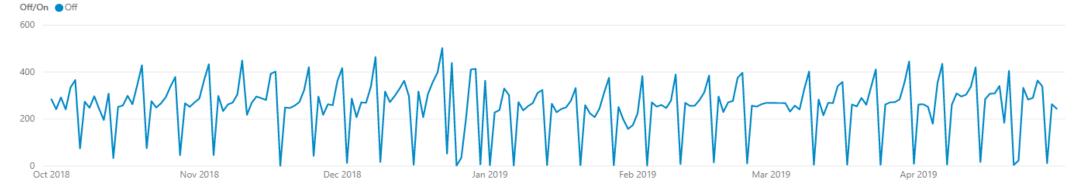

#### Number of transactions by day

# Transactional data (pay and display machine only)

Data presented for County wide, Shrewsbury and Ludlow

Consistency county wide

Seasonal variation standard dip Jan, Feb and March

Peaks and troughs correspond with free Sunday, Public and Bank Holidays 9no data), flooding and local events.