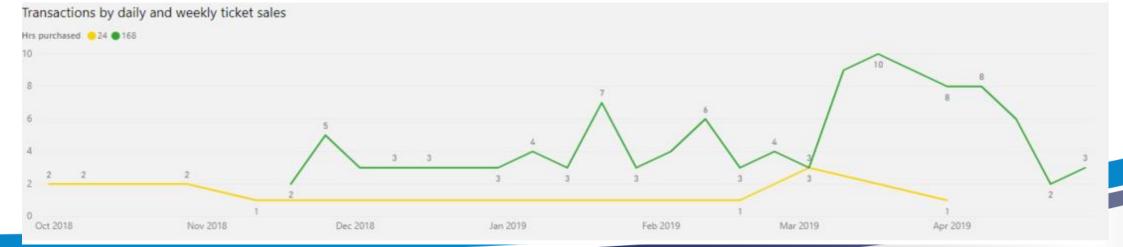

Castle St, Ludlow

Implementation Date: 19 November 2018

Weekly transactions by daily and weekly ticket sales

#### Implementation Date: 19 November 2018

Galdeford B

Implementation Date: 19 November 2018