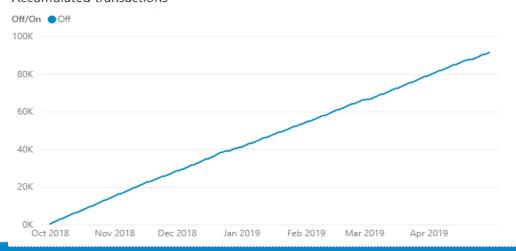

#### Accumulated transactions

Shrewsbury

Implementation Date: 05 November 2018

#### Accumulated transactions

Oct 2018

Nov 2018

Dec 2018

Jan 2019

Apr 2019

January

February

March

April

October

December

November

Implementation Date: 19 November 2018