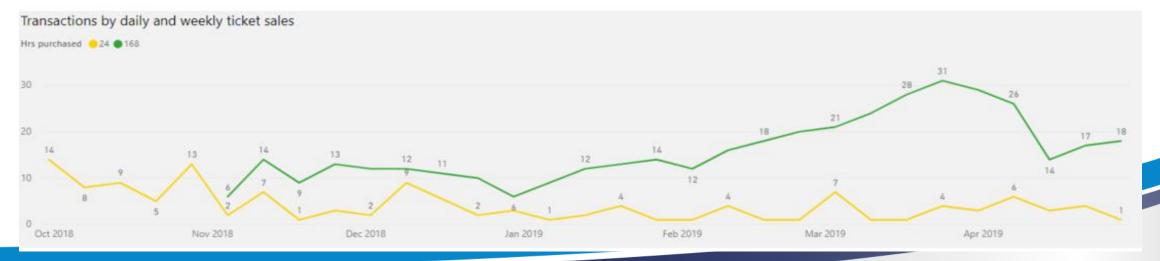

## Shrewsbury ~

St Julian's Friars

Implementation Date: 05 November 2018

Weekly transactions by daily and weekly ticket sales

Implementation Date: 19 November 2018

| Ludlow | $\vee$ |
|--------|--------|
|--------|--------|

Castle St, Ludlow

Implementation Date: 19 November 2018

Weekly transactions by daily and weekly ticket sales