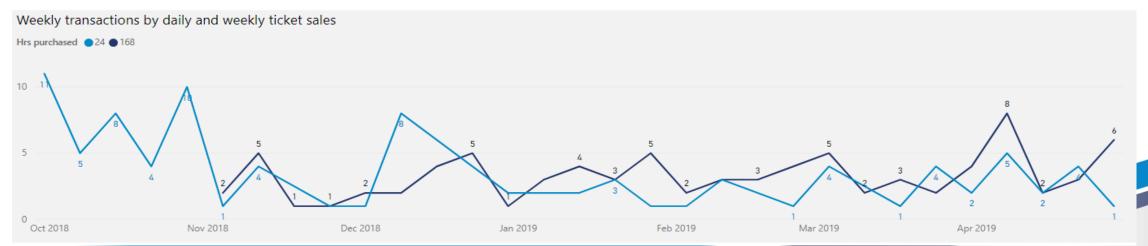

## Shrewsbury ~

St Julian's Friars

Implementation Date: 05 November 2018

Weekly transactions by daily and weekly ticket sales

Implementation Date: 19 November 2018

| Ludlow | $\vee$ |
|--------|--------|
|--------|--------|

Castle St, Ludlow

Implementation Date: 19 November 2018

Weekly transactions by daily and weekly ticket sales