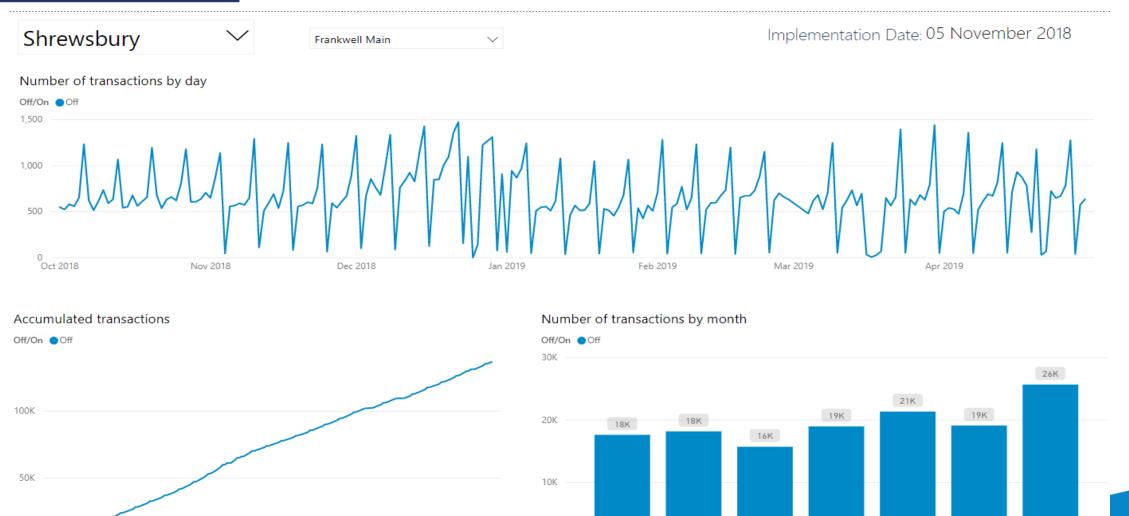

# Transactional data (pay and display machine only)

Data presented for County wide, Shrewsbury and Ludlow

Consistency county wide

Seasonal variation standard dip Jan, Feb and March

Peaks and troughs correspond with free Sunday, Public and Bank Holidays 9no data), flooding and local events.

#### Accumulated transactions

Shrewsbury

Implementation Date: 05 November 2018

## Shrewsbury $\checkmark$

Frankwell Main

Implementation Date: 05 November 2018