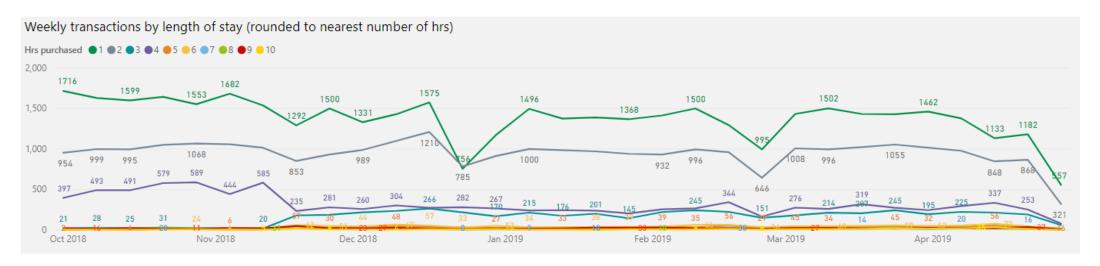

## Duration of Stay

County wide

Shrewsbury

Ludlow

Abbey Foregate, St Julians Friar's, Frankwell, Shrewsbury Galdeford a& b, Castle St, Smithfield, Ludlow

Implementation Date: (Blank)

Implementation Date: 05 November 2018

## Shrewsbury $\checkmark$

Frankwell Main

Implementation Date: 05 November 2018

## Shrewsbury $\checkmark$

Abbey Foregate ~

Implementation Date: 05 November 2018

## Shrewsbury ~

St Julian's Friars

Implementation Date: 05 November 2018

Weekly transactions by daily and weekly ticket sales

Implementation Date: 19 November 2018

| Ludlow | $\vee$ |
|--------|--------|
|--------|--------|