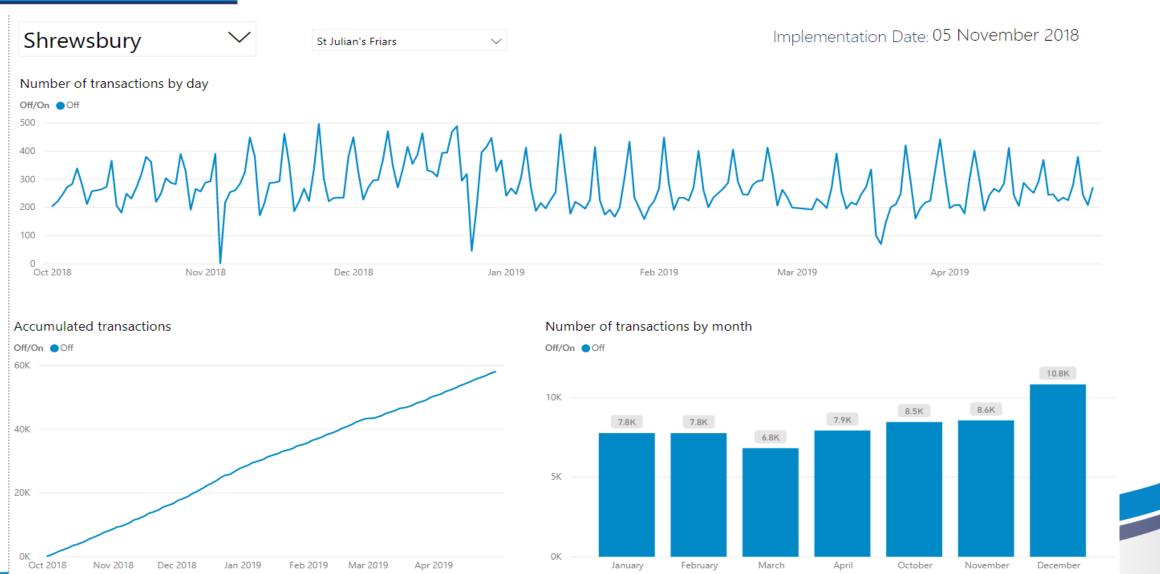

# Transactional data (pay and display machine only)

Data presented for County wide, Shrewsbury and Ludlow

Consistency county wide

Seasonal variation standard dip Jan, Feb and March

Peaks and troughs correspond with free Sunday, Public and Bank Holidays 9no data), flooding and local events.

## Shrewsbury ~

St Julian's Friars

Implementation Date: 05 November 2018

Weekly transactions by daily and weekly ticket sales

Implementation Date: 19 November 2018

| Ludlow | $\vee$ |
|--------|--------|
|--------|--------|