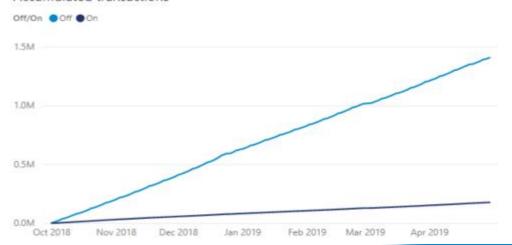

#### Accumulated transactions

Shrewsbury

Implementation Date: 05 November 2018

#### Number of transactions by day

#### Accumulated transactions

Abbey Foregate

Implementation Date: 05 November 2018