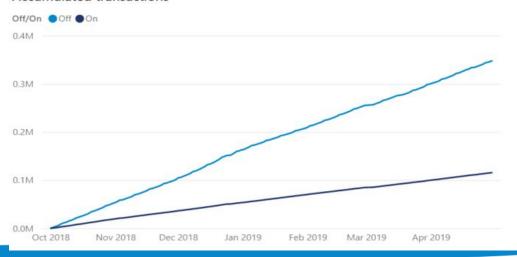

#### Accumulated transactions

Shrewsbury

Implementation Date: 05 November 2018

#### Accumulated transactions

Oct 2018

Nov 2018

Dec 2018

Jan 2019

Apr 2019

January

February

March

April

October

December

November

Implementation Date: 19 November 2018