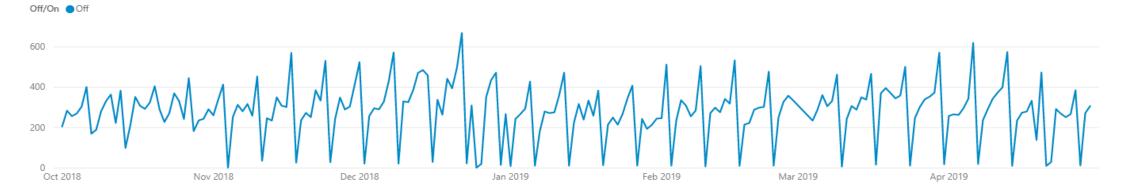

#### Number of transactions by day

# Transactional data (pay and display machine only)

Data presented for County wide, Shrewsbury and Ludlow

Consistency county wide

Seasonal variation standard dip Jan, Feb and March

Peaks and troughs correspond with free Sunday, Public and Bank Holidays 9no data), flooding and local events.