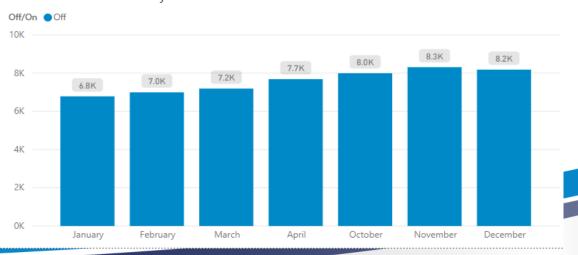

## Capacity – Off Street Car Parks Shrewsbury/ Ludlow

• Charts exclude Sunday transactions

## Shrewsbury

#### Implementation Date: 05 November 2018

Note: Charts exclude Sundays as not comparable