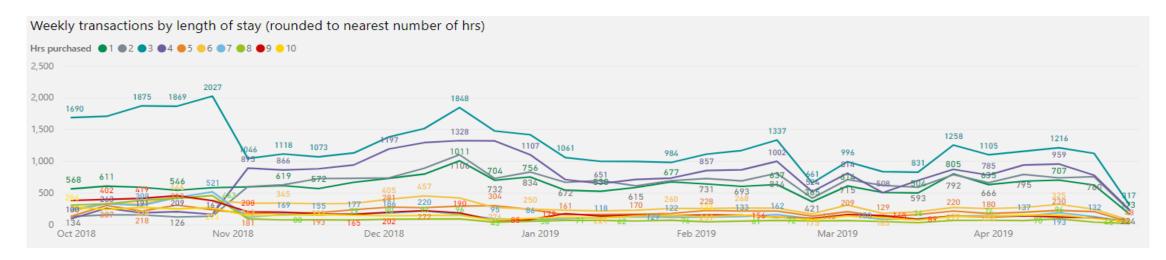

## Duration of Stay

County wide

Shrewsbury

Ludlow

Abbey Foregate, St Julians Friar's, Frankwell, Shrewsbury Galdeford a& b, Castle St, Smithfield, Ludlow

Implementation Date: (Blank)

Implementation Date: 05 November 2018

## Shrewsbury $\checkmark$

Frankwell Main

Implementation Date: 05 November 2018

## Shrewsbury $\checkmark$

Abbey Foregate ~

Implementation Date: 05 November 2018

## Shrewsbury ~

St Julian's Friars

Implementation Date: 05 November 2018

Weekly transactions by daily and weekly ticket sales

Implementation Date: 19 November 2018

| Ludlow | $\vee$ |
|--------|--------|
|--------|--------|