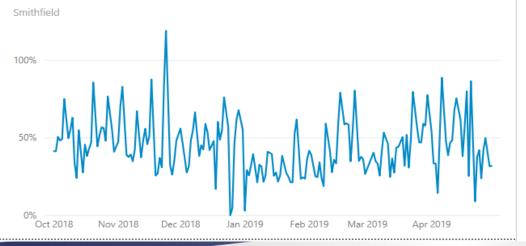

mentation Date: 05 November 2018







## Shrewsbury ~

St Julian's Friars

Implementation Date: 05 November 2018



Weekly transactions by daily and weekly ticket sales





Implementation Date: 19 November 2018







| Ludlow | $\vee$ |
|--------|--------|
|--------|--------|

Castle St, Ludlow

Implementation Date: 19 November 2018



Weekly transactions by daily and weekly ticket sales







#### Implementation Date: 19 November 2018











Galdeford B

Implementation Date: 19 November 2018







## Capacity – Off Street Car Parks Shrewsbury/ Ludlow

• Charts exclude Sunday transactions



## Shrewsbury













#### Implementation Date: 05 November 2018



Note: Charts exclude Sundays as not comparable



### Ludlow







Note: Charts exclude Sundays as not comparable







## Power BI development and future reports

- Development work on going, the main challenge being merging the data from the various data sources into one data lake.
- Ability to develop bespoke reports on request subject to resource availability.