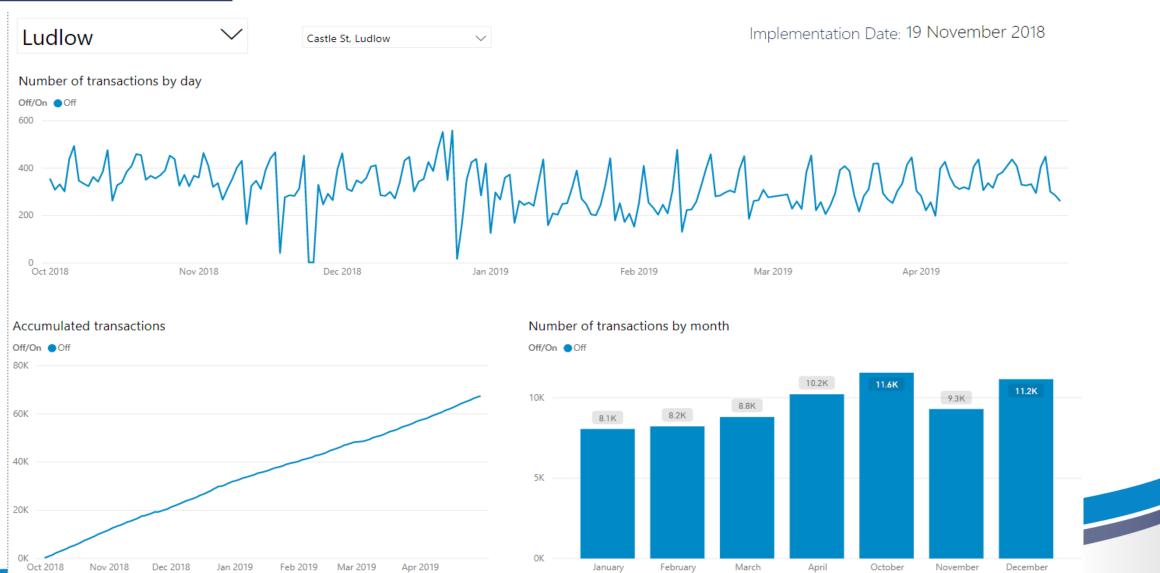

#### Accumulated transactions

Ludlow

Galdeford B ∨

Implementation Date: 19 November 2018

#### Number of transactions by day

#### Accumulated transactions