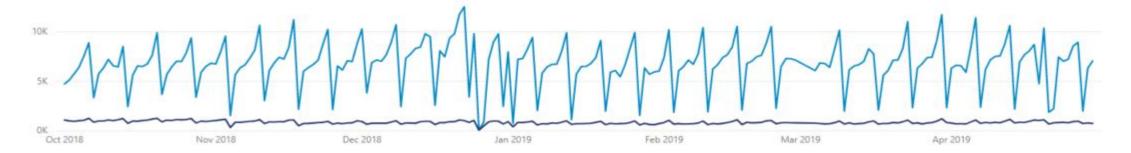

# Transactional data (pay and display machine only)

Data presented for County wide, Shrewsbury and Ludlow

Consistency county wide

Seasonal variation standard dip Jan, Feb and March

Peaks and troughs correspond with free Sunday, Public and Bank Holidays 9no data), flooding and local events.

#### Number of transactions by day

#### Accumulated transactions

Shrewsbury

Implementation Date: 05 November 2018