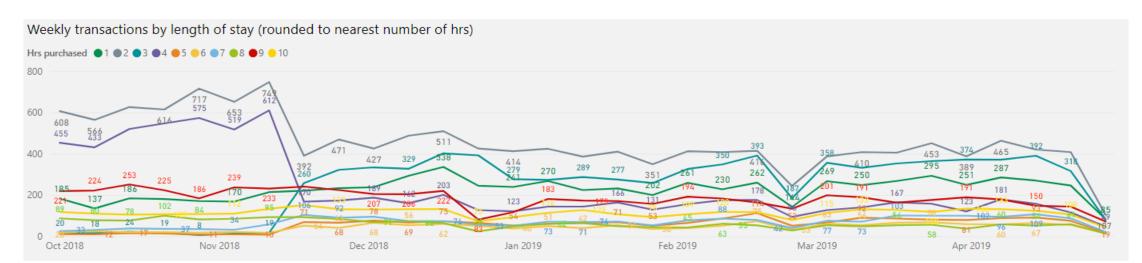

## Duration of Stay

County wide

Shrewsbury

Ludlow

Abbey Foregate, St Julians Friar's, Frankwell, Shrewsbury Galdeford a& b, Castle St, Smithfield, Ludlow

Implementation Date: (Blank)

Implementation Date: 05 November 2018

Castle St, Ludlow

Implementation Date: 19 November 2018

Weekly transactions by daily and weekly ticket sales

#### Implementation Date: 19 November 2018

Galdeford B

Implementation Date: 19 November 2018