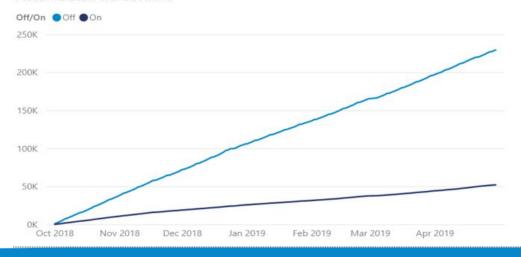

# Transactional data (pay and display machine only)

Data presented for County wide, Shrewsbury and Ludlow

Consistency county wide

Seasonal variation standard dip Jan, Feb and March

Peaks and troughs correspond with free Sunday, Public and Bank Holidays 9no data), flooding and local events.

Implementation Date: (Blank)

#### Number of transactions by day

#### Accumulated transactions

Shrewsbury

Implementation Date: 05 November 2018