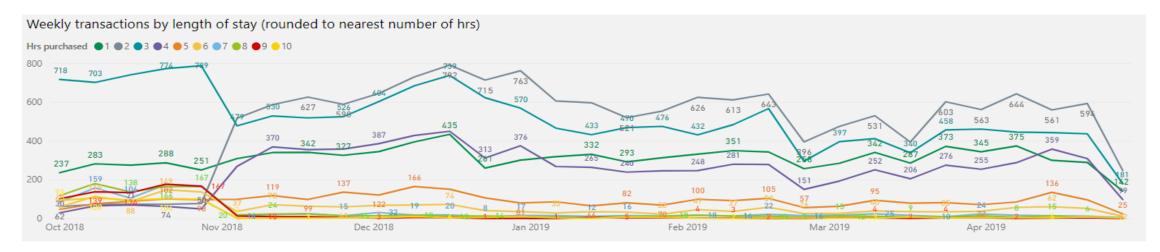

## Duration of Stay

County wide

Shrewsbury

Ludlow

Abbey Foregate, St Julians Friar's, Frankwell, Shrewsbury Galdeford a& b, Castle St, Smithfield, Ludlow

Implementation Date: (Blank)

Implementation Date: 05 November 2018