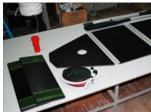

## **SCOUT T-320KN**

Welded inflatable buoyancy tube with two hermeticallyseparated chambers

Slatted marine-ply floorboards

Removable transom for outboard engine

Two removable wooden seats

Two oars with oarlocks, and twin tube-mounted oar supports

Safety grab-ropes on tubes

Bow towing ring, and rear ring for anchor rope

Superb rucksack for carrying and storage of the boat and accessories Foot-pump with valve adaptor

Emergency repair kit in plastic container, including material and adhesive Operation manual