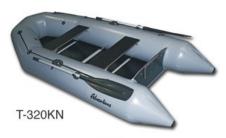

## **SCOUT T-320KN**

Welded inflatable buoyancy tube with two hermeticallyseparated chambers

Slatted marine-ply floorboards

Removable transom for outboard engine

Two removable wooden seats

Two oars with oarlocks, and twin tube-mounted oar supports

Safety grab-ropes on tubes

Bow towing ring, and rear ring for anchor rope

Superb rucksack for carrying and storage of the boat and accessories Foot-pump with valve adaptor

Emergency repair kit in plastic container, including material and adhesive Operation manual

| Technical information                     | T-320KN        |
|-------------------------------------------|----------------|
| Overall Length, (Cm)                      | 320            |
| Overall Width, (Cm)                       | 132            |
| Diameter Of Buoyancy Tubes, (Cm)          | 38             |
| Quantity Of Airtight Compartments, (Pcs.) | 2              |
| Carrying Capacity: Max., (Kg)             | 450            |
| Number Of Passengers: Max., (Pers.)       | 2              |
| Engine Power: Max., (HP)                  | 10             |
| Weight Of Packed Boat, (Kg)               | 38             |
| Dimensions of Pack, (Cm)                  | 100x65x30      |
| Color                                     | Green, I. Grey |
| CE Category                               | D              |