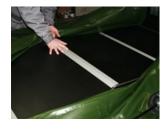

## **SCOUT T-320KN**

Welded inflatable buoyancy tube with two hermeticallyseparated chambers

Slatted marine-ply floorboards

Removable transom for outboard engine

Two removable wooden seats

Two oars with oarlocks, and twin tube-mounted oar supports