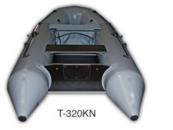

## **SCOUT T-320KN**

Welded inflatable buoyancy tube with two hermeticallyseparated chambers

Slatted marine-ply floorboards

Removable transom for outboard engine

Two removable wooden seats

Two oars with oarlocks, and twin tube-mounted oar supports

Safety grab-ropes on tubes

Bow towing ring, and rear ring for anchor rope

Superb rucksack for carrying and storage of the boat and accessories Foot-pump with valve adaptor

Emergency repair kit in plastic container, including material and adhesive Operation manual

| Technical information                     | T-320KN        |
|-------------------------------------------|----------------|
| Overall Length, (Cm)                      | 320            |
| Overall Width, (Cm)                       | 132            |
| Diameter Of Buoyancy Tubes, (Cm)          | 38             |
| Quantity Of Airtight Compartments, (Pcs.) | 2              |
| Carrying Capacity: Max., (Kg)             | 450            |
| Number Of Passengers: Max., (Pers.)       | 2              |
| Engine Power: Max., (HP)                  | 10             |
| Weight Of Packed Boat, (Kg)               | 38             |
| Dimensions of Pack, (Cm)                  | 100x65x30      |
| Color                                     | Green, I. Grey |
| CE Category                               | D              |