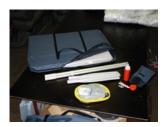

## **SCOUT T-320KN**

Welded inflatable buoyancy tube with two hermeticallyseparated chambers

Slatted marine-ply floorboards

Removable transom for outboard engine

Two removable wooden seats

Two oars with oarlocks, and twin tube-mounted oar supports

Safety grab-ropes on tubes

Bow towing ring, and rear ring for anchor rope

Superb rucksack for carrying and storage of the boat and accessories Foot-pump with valve adaptor

Emergency repair kit in plastic container, including material and adhesive Operation manual