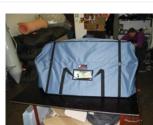

Safety grab-ropes on tubes

Bow towing ring, and rear ring for anchor rope

Superb rucksack for carrying and storage of the boat and accessories Foot-pump with valve adaptor

Emergency repair kit in plastic container, including material and adhesive Operation manual