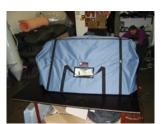

Safety grab-ropes on tubes

Bow towing ring, and rear ring for anchor rope

Superb rucksack for carrying and storage of the boat and accessories

Foot-pump with valve adaptor

Emergency repair kit in plastic container, including material and adhesive