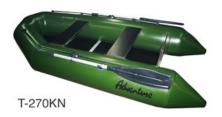

## **SCOUT T-270KN & T-290KN**

Welded inflatable buoyancy tube with two hermetically-

separated chambers

Slatted marine-ply floorboards

Removable transom for outboard engine

Two removable wooden seats

Two oars with oarlocks, and twin tube-mounted oar supports

Safety grab-ropes on tubes

Bow towing ring, and rear ring for anchor rope

Superb rucksack for carrying and storage of the boat and accessories

Foot-pump with valve adaptor

Emergency repair kit in plastic container, including material and adhesive

Operation manual

| Technical information                     | T-270KN        | T-290KN        |
|-------------------------------------------|----------------|----------------|
| Overall Length, (Cm)                      | 270            | 290            |
| Overall Width, (Cm)                       | 132            | 132            |
| Diameter Of Buoyancy Tubes, (Cm)          | 34             | 38             |
| Quantity Of Airtight Compartments, (Pcs.) | 2              | 2              |
| Carrying Capacity: Max., (Kg)             | 330            | 380            |
| Number Of Passengers: Max., (Pers.)       | 3              | 3              |
| Engine Power: Max., (HP)                  | 5              | 8              |
| Weight Of Packed Boat, (Kg)               | 32             | 45             |
| Dimensions of Pack, (Cm)                  | 98x48x38       | 100x65x40      |
| Color                                     | Green, I. Grey | Green, I. Grey |
| CE Category                               | D              | D              |