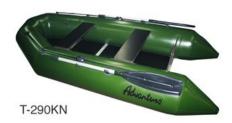

## **SCOUT T-270KN & T-290KN**

Welded inflatable buoyancy tube with two hermetically-

separated chambers

Slatted marine-ply floorboards

Removable transom for outboard engine

Two removable wooden seats

Two oars with oarlocks, and twin tube-mounted oar supports

Safety grab-ropes on tubes

Bow towing ring, and rear ring for anchor rope

Superb rucksack for carrying and storage of the boat and accessories

Foot-pump with valve adaptor

Emergency repair kit in plastic container, including material and adhesive

Operation manual

| Technical information                     | T-270KN        | T-290KN        |
|-------------------------------------------|----------------|----------------|
| Overall Length, (Cm)                      | 270            | 290            |
| Overall Width, (Cm)                       | 132            | 132            |
| Diameter Of Buoyancy Tubes, (Cm)          | 34             | 38             |
| Quantity Of Airtight Compartments, (Pcs.) | 2              | 2              |
| Carrying Capacity: Max., (Kg)             | 330            | 380            |
| Number Of Passengers: Max., (Pers.)       | 3              | 3              |
| Engine Power: Max., (HP)                  | 5              | 8              |
| Weight Of Packed Boat, (Kg)               | 32             | 45             |
| Dimensions of Pack, (Cm)                  | 98x48x38       | 100x65x40      |
| Color                                     | Green, I. Grey | Green, I. Grey |
| CE Category                               | D              | D              |