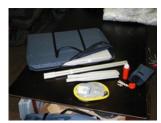

## **SCOUT T-270KN & T-290KN**

Welded inflatable buoyancy tube with two hermetically-

separated chambers

Slatted marine-ply floorboards

Removable transom for outboard engine

Two removable wooden seats

Two oars with oarlocks, and twin tube-mounted oar supports

Safety grab-ropes on tubes

Bow towing ring, and rear ring for anchor rope

Superb rucksack for carrying and storage of the boat and accessories

Foot-pump with valve adaptor

Emergency repair kit in plastic container, including material and adhesive

Operation manual

| Technical information                     | T-270KN        | T-290KN        |
|-------------------------------------------|----------------|----------------|
| Overall Length, (Cm)                      | 270            | 290            |
| Overall Width, (Cm)                       | 132            | 132            |
| Diameter Of Buoyancy Tubes, (Cm)          | 34             | 38             |
| Quantity Of Airtight Compartments, (Pcs.) | 2              | 2              |
| Carrying Capacity: Max., (Kg)             | 330            | 380            |
| Number Of Passengers: Max., (Pers.)       | 3              | 3              |
| Engine Power: Max., (HP)                  | 5              | 8              |
| Weight Of Packed Boat, (Kg)               | 32             | 45             |
| Dimensions of Pack, (Cm)                  | 98x48x38       | 100x65x40      |
| Color                                     | Green, I. Grey | Green, I. Grey |
| CE Category                               | D              | D              |