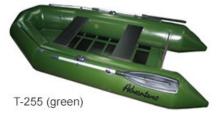

## **SCOUT T-255**

Welded inflatable buoyancy tube with two hermeticallyseparated chambers Slatted marine-ply floorboards (3 parts) Removable transom for outboard engine Two removable wooden seats Two oars with oarlocks, and twin tube-mounted oar supports Safety grab-ropes on tubes Bow towing ring, and rear ring for anchor rope Superb rucksack for carrying and storage of the boat and accessories Foot-pump with valve adaptor Emergency repair kit in plastic container, including material and adhesive Operation manual

| Technical information                     | T-255          |
|-------------------------------------------|----------------|
| Overall Length, (Cm)                      | 260            |
| Overall Width, (Cm)                       | 120            |
| Diameter Of Buoyancy Tubes, (Cm)          | 34             |
| Quantity Of Airtight Compartments, (Pcs.) | 2              |
| Carrying Capacity: Max., (Kg)             | 230            |
| Number Of Passengers: Max., (Pers.)       | 2              |
| Engine Power: Max., (HP)                  | 3,3            |
| Weight Of Packed Boat, (Kg)               | 22             |
| Dimensions of Pack, (Cm)                  | 95x40x35       |
| Color                                     | Green, I. Grey |
| CE Category                               | D              |