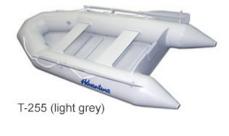

## **SCOUT T-255**

Welded inflatable buoyancy tube with two hermeticallyseparated chambers Slatted marine-ply floorboards (3 parts) Removable transom for outboard engine Two removable wooden seats Two oars with oarlocks, and twin tube-mounted oar supports Safety grab-ropes on tubes Bow towing ring, and rear ring for anchor rope Superb rucksack for carrying and storage of the boat and accessories Foot-pump with valve adaptor Emergency repair kit in plastic container, including material and adhesive Operation manual

| Technical information                     | T-255          |
|-------------------------------------------|----------------|
| Overall Length, (Cm)                      | 260            |
| Overall Width, (Cm)                       | 120            |
| Diameter Of Buoyancy Tubes, (Cm)          | 34             |
| Quantity Of Airtight Compartments, (Pcs.) | 2              |
| Carrying Capacity: Max., (Kg)             | 230            |
| Number Of Passengers: Max., (Pers.)       | 2              |
| Engine Power: Max., (HP)                  | 3,3            |
| Weight Of Packed Boat, (Kg)               | 22             |
| Dimensions of Pack, (Cm)                  | 95x40x35       |
| Color                                     | Green, I. Grey |
| CE Category                               | D              |