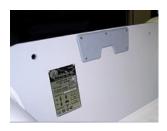

## T-200 T-220 T-240 T-260 T-290

Welded inflatable buoyancy tube of classic design, with two hermetically-separated chambers  $\,$ 

Slatted marine-ply floorboards

Integral transom for outboard motor with plastic mounting plate Full outboard guards against scuffing, and keeps inside of boat dry Drain plug in transom