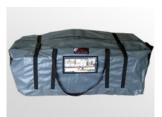

Removable wooden seats; ( T-220 and T-240 have one seat other models have two seats)

Two oars with rowlocks, and twin tube-mounted oar supports Safety grab-ropes on tubes

Bow towing ring

Superb boat storage bag contains further bag containing seat(s) and floorboards  $\label{eq:containing} % \begin{subarray}{ll} \end{subarray} \begin{subarray}{ll} \end{subarr$ 