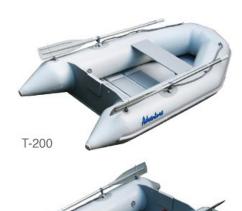

## T-200 T-220 T-240 T-260 T-290

Welded inflatable buoyancy tube of classic design, with two hermetically-separated chambers  $\,$ 

Slatted marine-ply floorboards

Integral transom for outboard motor with plastic mounting plate Full outboard guards against scuffing, and keeps inside of boat dry Drain plug in transom

Removable wooden seats; ( T-220 and T-240 have one seat other models have two seats)

Two oars with rowlocks, and twin tube-mounted oar supports Safety grab-ropes on tubes

Bow towing ring

Superb boat storage bag contains further bag containing seat(s) and floorboards  $\label{eq:containing} % \begin{subarray}{ll} \end{subarray} \begin{subarray}{ll} \end{subarr$ 

Foot-pump with valve adaptor

Emergency repair kit in plastic container, including material and adhesive Operation manual

T-220

| <b>Technical information</b>              | T-200    | T-220    | T-240    | T-260    | T-290    |
|-------------------------------------------|----------|----------|----------|----------|----------|
| Overall Length, (Cm)                      | 200      | 220      | 240      | 260      | 290      |
| Overall Width, (Cm)                       | 142      | 142      | 142      | 142      | 145      |
| Diameter Of Buoyancy Tubes, (Cm)          | 38       | 38       | 38       | 38       | 38       |
| Quantity Of Airtight Compartments, (Pcs.) | 2        | 2        | 2        | 2        | 2        |
| Carrying Capacity: Max., (Kg)             | 200      | 220      | 250      | 300      | 330      |
| Number Of Passengers: Max., (Pers.)       | 2        | 2        | 3        | 3        | 4        |
| Engine Power: Max., (HP)                  | 3,3      | 3,3      | 4        | 5        | 6        |
| Engine Weight: Max., (Kg)                 | 22       | 22       | 26       | 30       | 38       |
| Weight Of Packed Boat, (Kg)               | 16       | 18       | 26       | 32       | 36       |
| Dimensions of Pack, (Cm)                  | 85x45x35 | 85x45x35 | 85x45x40 | 85x50x45 | 85x55x45 |
| CE Category                               | -        | -        | D        | D        | D        |