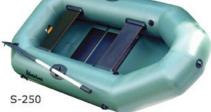

## SCOUT S-250 & S-250T

Welded inflatable buoyancy tube with two hermetically-separated chambers Slatted marine-ply floorboards Removable transom for outboard engine Two removable wooden seats Two oars with oarlocks, and twin tube-mounted oar supports

- Safety grab-ropes on tubes
- Bow towing ring, and rear ring for anchor rope
  - Superb rucksack for carrying and storage of the boat and accessories Foot-pump with valve adaptor
- Emergency repair kit in plastic container, including material and adhesive Operation manual

| Technical information                     | S-250    | S-250T   |
|-------------------------------------------|----------|----------|
| Overall Length, (Cm)                      | 250      | 250      |
| Overall Width, (Cm)                       | 120      | 120      |
| Diameter Of Buoyancy Tubes, (Cm)          | 34       | 34       |
| Quantity Of Airtight Compartments, (Pcs.) | 2        | 2        |
| Carrying Capacity: Max., (Kg)             | 220      | 220      |
| Number Of Passengers: Max., (Pers.)       | 2        | 2        |
| Engine Power: Max., (HP)                  | -        | 2        |
| Engine Weight: Max., (Kg)                 | -        | 14       |
| Weight Of Packed Boat, (Kg)               | 16       | 17       |
| Dimensions of Pack, (Cm)                  | 90x40x33 | 95x40x33 |
| CE Category                               | -        | -        |