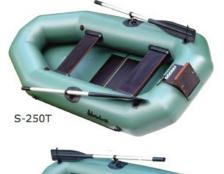

## SCOUT S-250 & S-250T

Welded inflatable buoyancy tube with two hermetically-separated chambers Slatted marine-ply floorboards Removable transom for outboard engine Two removable wooden seats Two oars with oarlocks, and twin tube-mounted oar supports

- Safety grab-ropes on tubes
- Bow towing ring, and rear ring for anchor rope
  - Superb rucksack for carrying and storage of the boat and accessories Foot-pump with valve adaptor
- Emergency repair kit in plastic container, including material and adhesive Operation manual

| Technical information                     | S-250    | S-250T   |
|-------------------------------------------|----------|----------|
| Overall Length, (Cm)                      | 250      | 250      |
| Overall Width, (Cm)                       | 120      | 120      |
| Diameter Of Buoyancy Tubes, (Cm)          | 34       | 34       |
| Quantity Of Airtight Compartments, (Pcs.) | 2        | 2        |
| Carrying Capacity: Max., (Kg)             | 220      | 220      |
| Number Of Passengers: Max., (Pers.)       | 2        | 2        |
| Engine Power: Max., (HP)                  | -        | 2        |
| Engine Weight: Max., (Kg)                 | -        | 14       |
| Weight Of Packed Boat, (Kg)               | 16       | 17       |
| Dimensions of Pack, (Cm)                  | 90x40x33 | 95x40x33 |
| CE Category                               | -        | -        |