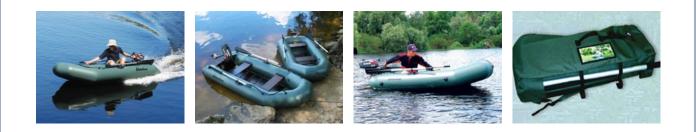

## SCOUT S-250 & S-250T

Welded inflatable buoyancy tube with two hermetically-separated chambers Slatted marine-ply floorboards Removable transom for outboard engine Two removable wooden seats Two oars with oarlocks, and twin tube-mounted oar supports

- Safety grab-ropes on tubes
- Bow towing ring, and rear ring for anchor rope
  - Superb rucksack for carrying and storage of the boat and accessories Foot-pump with valve adaptor
- Emergency repair kit in plastic container, including material and adhesive Operation manual