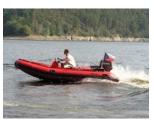

## **Master 2 M-470**

Modern unique high-technology Italian style welded inflatable buoyancy tube with three hermetically-separated chambers

Continuous 12 mm-thick reinforced marine-ply floor

Two removable wooden seats