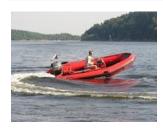

## **Master 2 M-470**

Modern unique high-technology Italian style welded inflatable buoyancy tube with three hermetically-separated chambers

Continuous 12 mm-thick reinforced marine-ply floor

Two removable wooden seats