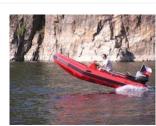

## **Master 2 M-470**

Modern unique high-technology Italian style welded inflatable buoyancy tube with three hermetically-separated chambers

Continuous 12 mm-thick reinforced marine-ply floor

Two removable wooden seats