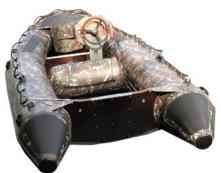

## M-470 (comouflange)

## **Master 2 M-470**

Modern unique high-technology Italian style welded inflatable buoyancy tube with three hermetically-separated chambers

Continuous 12 mm-thick reinforced marine-ply floor

Two removable wooden seats

Two oars with oarlocks, and twin tube-mounted oar supports

Safety grab-ropes on tubes

Bow towing ring, and rear ring for anchor rope

Superb rucksack for carrying and storage of the boat and accessories Foot-pump with valve adaptor

Emergency repair kit in plastic container, including material and adhesive Operation manual

| Technical information                     | M-470          |
|-------------------------------------------|----------------|
| Overall Length, (Cm)                      | 470            |
| Overall Width, (Cm)                       | 160            |
| Diameter Of Buoyancy Tubes, (Cm)          | 42             |
| Quantity Of Airtight Compartments, (Pcs.) | 3+1            |
| Carrying Capacity: Max., (Kg)             | 600            |
| Number Of Passengers: Max., (Pers.)       | 5              |
| Engine Power: Max., (HP)                  | 20             |
| Weight Of Packed Boat, (Kg)               | 68             |
| Dimensions of Pack, (Cm)                  | 110x60x30      |
| Color                                     | Green, I. Grey |
| CE Category                               | С              |