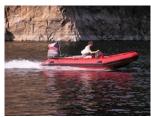

## **Master 2 M-470**

Modern unique high-technology Italian style welded inflatable buoyancy tube with three hermetically-separated chambers

Continuous 12 mm-thick reinforced marine-ply floor

Two removable wooden seats