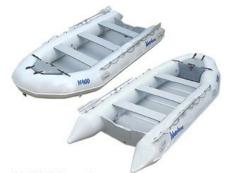

M-400 (light grey)

## Master 2 M-400

Modern unique high-technology Italian style welded inflatable buoyancy tube with three hermetically-separated chambers Continuous 12 mm-thick reinforced marine-ply floor Two removable wooden seats Two oars with oarlocks, and twin tube-mounted oar supports Safety grab-ropes on tubes Bow towing ring, and rear ring for anchor rope

Superb rucksack for carrying and storage of the boat and accessories Foot-pump with valve adaptor

Emergency repair kit in plastic container, including material and adhesive Operation manual

| Technical information                     | M-400          |
|-------------------------------------------|----------------|
| Overall Length, (Cm)                      | 400            |
| Overall Width, (Cm)                       | 160            |
| Diameter Of Buoyancy Tubes, (Cm)          | 42             |
| Quantity Of Airtight Compartments, (Pcs.) | 3+1            |
| Carrying Capacity: Max., (Kg)             | 600            |
| Number Of Passengers: Max., (Pers.)       | 5              |
| Engine Power: Max., (HP)                  | 20             |
| Weight Of Packed Boat, (Kg)               | 68             |
| Dimensions of Pack, (Cm)                  | 110x60x30      |
| Color                                     | Green, I. Grey |
| CE Category                               | С              |