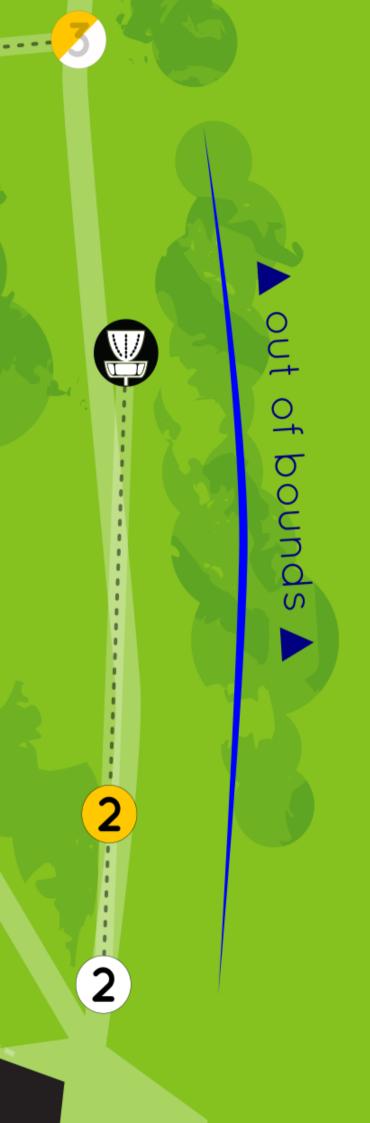

### OB

OB on your right, if you cross the fence or the OB line in continuation of the fence.

There will be an OB line.

Standard OB rules apply. (1)

#### OB

The stream at the foot of the hill is OB. Standard OB rules apply. <sup>(1)</sup>