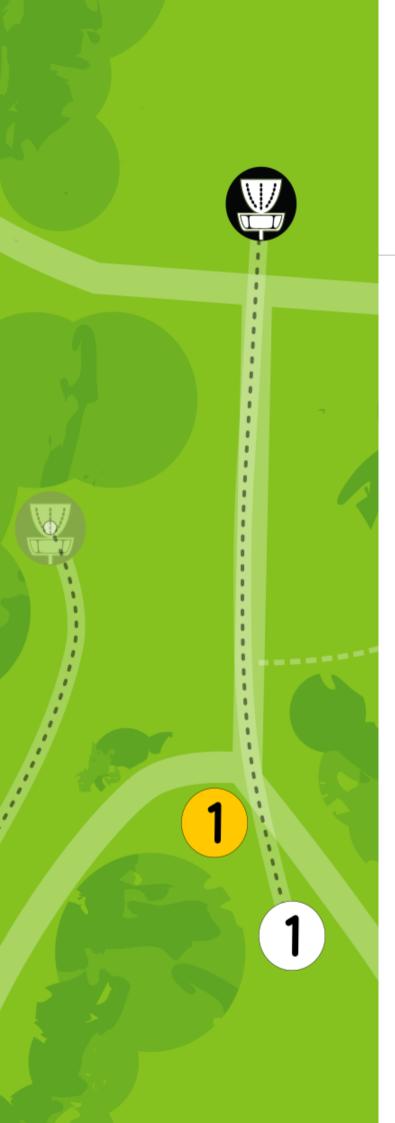

#### Before the round

Find your tee-time at kokkedalopen.dk

- The first group will tee-off at 8:00.
- Subsequent groups start with 12 minute intervals.
- Please check-in at tournament center 15 minutes before tee-off.
- Don't go to tee 1 before the previous group has teed off.

The course will not be open for warm up after 8:00. Please use the dedicated warm up areas.