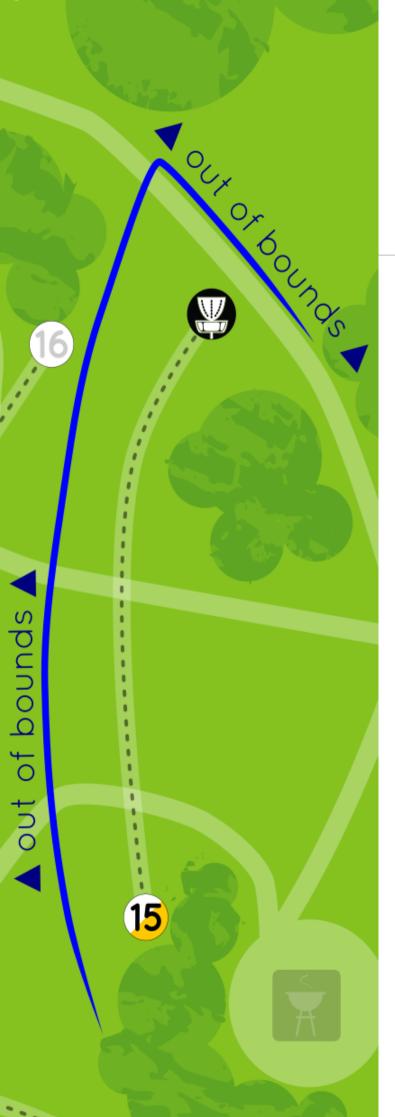

### OB

There are OB near the tee 15. This is mainly for hole 15 and 16, but can come into play from hole 5.

There will be an OB line.

Standard OB rules apply. (1)

### ļ

Show consideration if there are players on tee 16.

### OB

OB on the left side of the fairway and over the fence behind the basket. There will be an OB line.

Standard OB rules apply. (1)

#### Tee white and yellow

Par 3 White tee Yellow tee

105 meters 82 meters