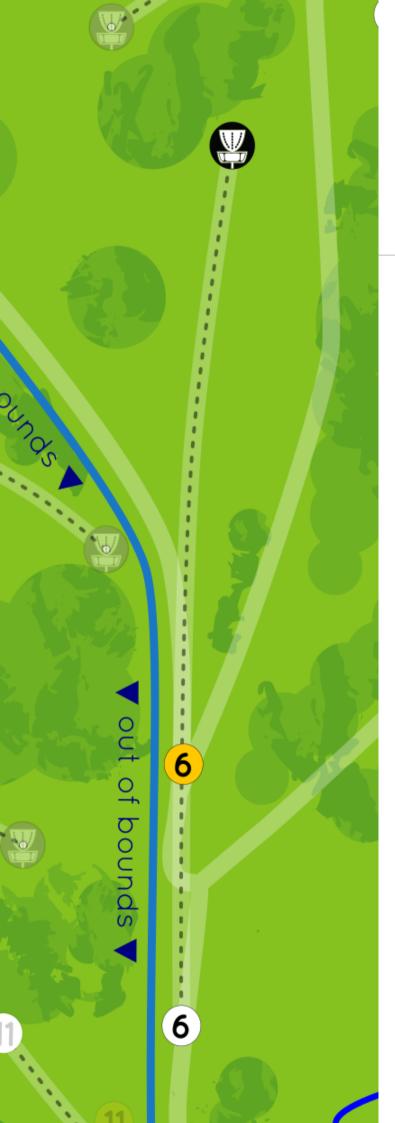

### Tee white and yellow

Par 4 White tee Yellow tee

153 meters 132 meters

### OB

The stream and beyond is OB.

Standard OB rules apply. (1)