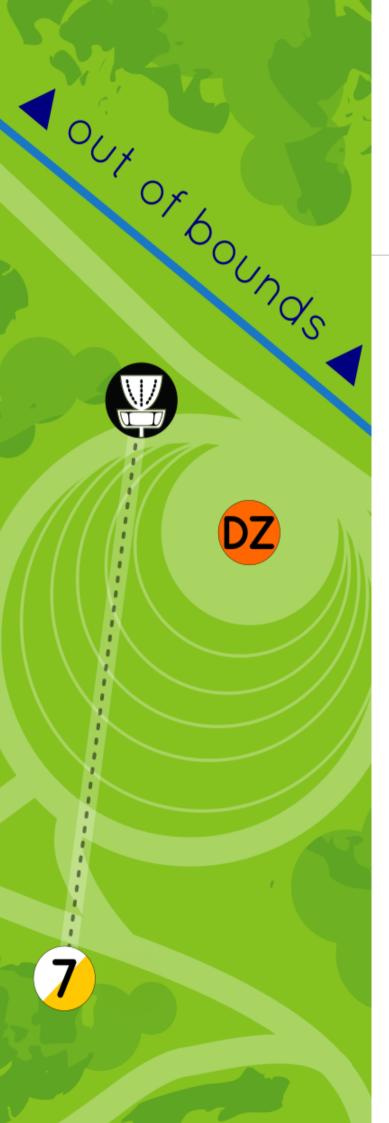

### OB

The stream and beyond is OB.

If the disc is OB in the drive. Proceed to Drop Zone (DZ) or re-tee.

Both will result in a one stroke penalty.

If you go OB on any following throws, standard OB rules applies. <sup>(1)</sup>