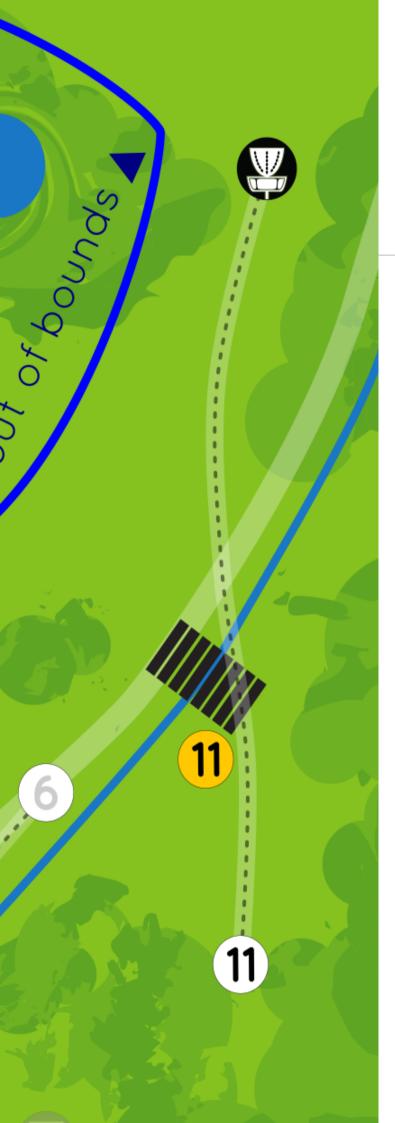

#### Tee white and yellow

Par 3 White tee Yellow tee

120 meters 103 meters

### OB

The stream is OB.

OB on the left side of the fairway. There will be an OB line.

Standard OB rules apply. (1)

### Tee white and yellow

Par 4

White tee Yellow tee 155 meters 135 meters

### Mandatory

Players must throw left around the mandatory marking.

If the mandatory is missed. Proceed to Drop Zone (DZ) or re-tee.

Both will result in a one stroke penalty.

Mandatory is marked with a "M"

## OB

The road on the right side is OB from the asphalt edge and beyond.

OB on the left side of the fairway. There will be an OB line.

Standard OB rules apply. (1)