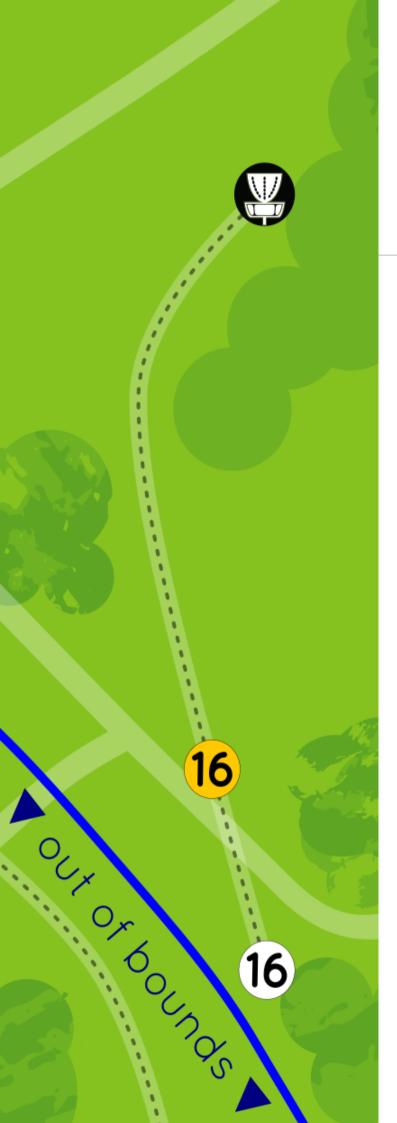

### ļ

Show consideration if there are players on tee 16.

### OB

OB on the left side of the fairway and over the fence behind the basket. There will be an OB line.

Standard OB rules apply. (1)

#### Tee white and yellow

Par 3 White tee Yellow tee

105 meters 82 meters