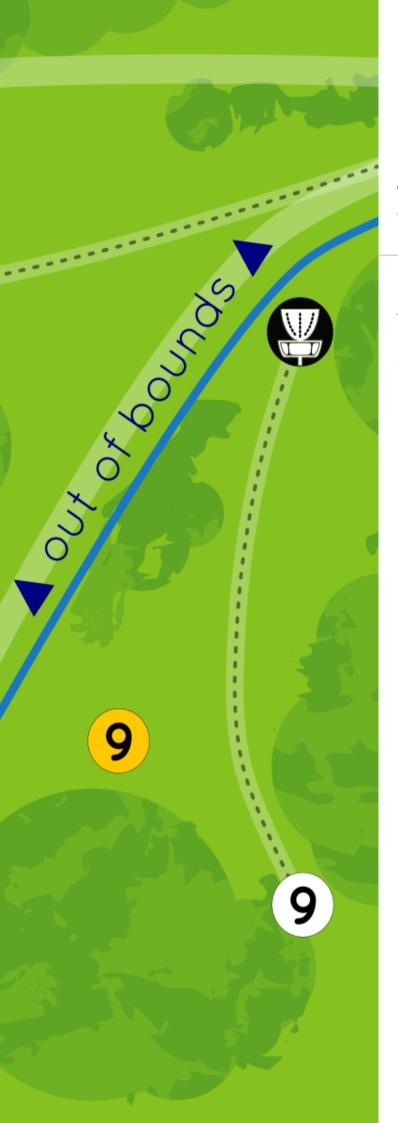

## OB

The road on the right side is OB from the asphalt edge and beyond.

OB on the left side of the fairway. There will be an OB line.

Standard OB rules apply. (1)

### Tee white and yellow

13

13

out of bounds