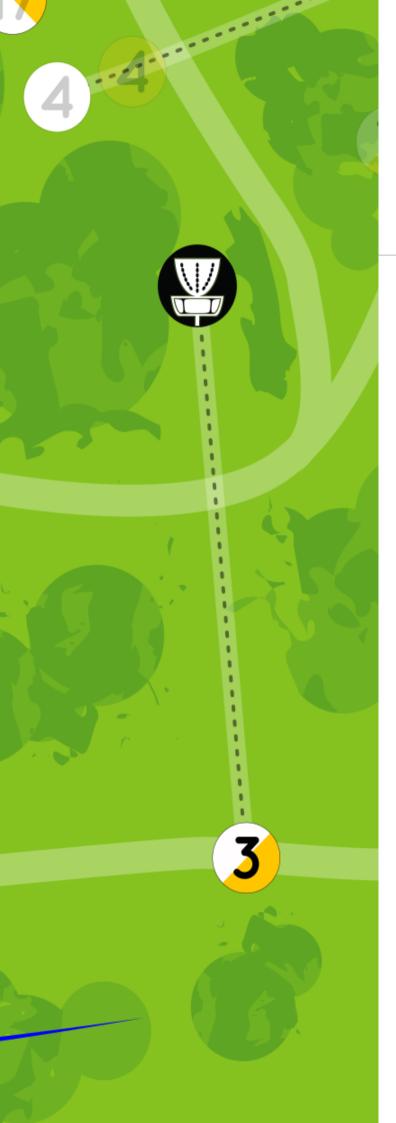

#### !

Show consideration if there are players on tee 4.

#### Tee white and yellow

**Par 4** White tee Yellow tee

148 meters 130 meters