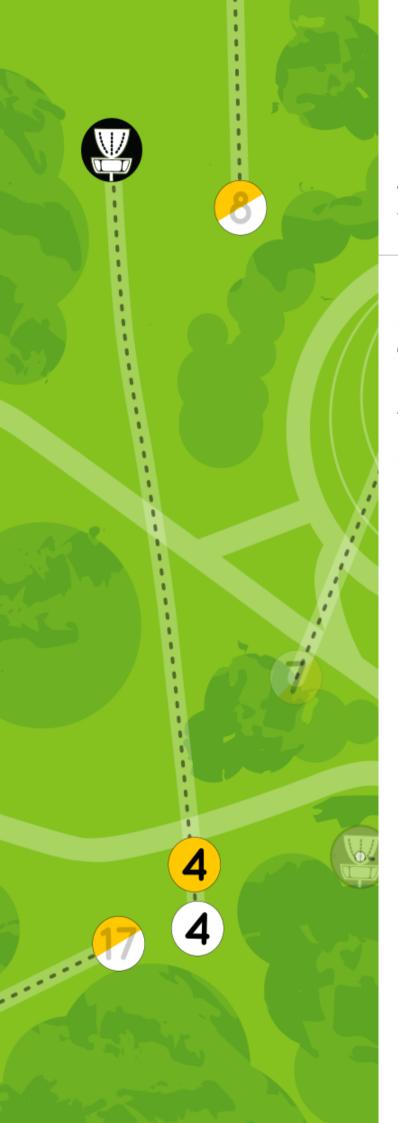

## !

Show consideration if there are players on tee 8 and 17.

### ļ

If you can't get your disc within a reasonable time.

Then please come back for it after the round or pick it up when playing hole 9.