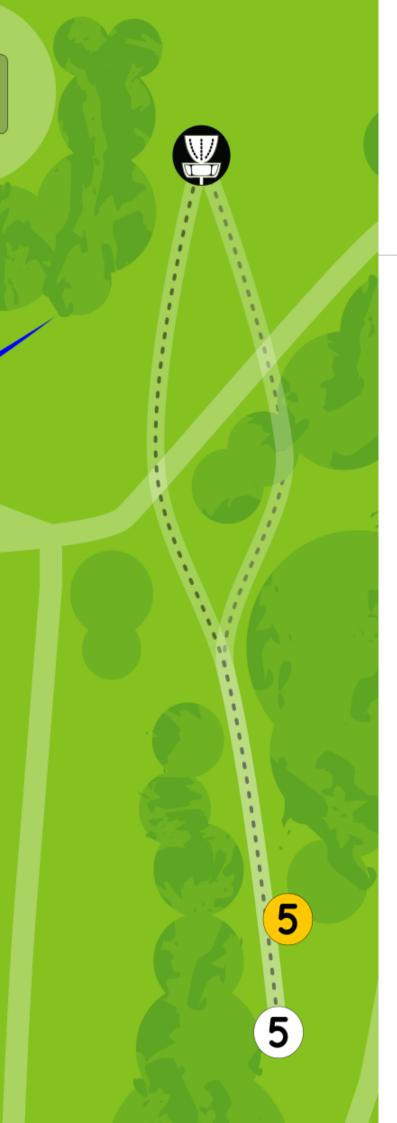

### ļ

Show consideration if there are players on tee 1.

#### Tee white and yellow

**Par 3** White tee Yellow tee

95 meters 91 meters