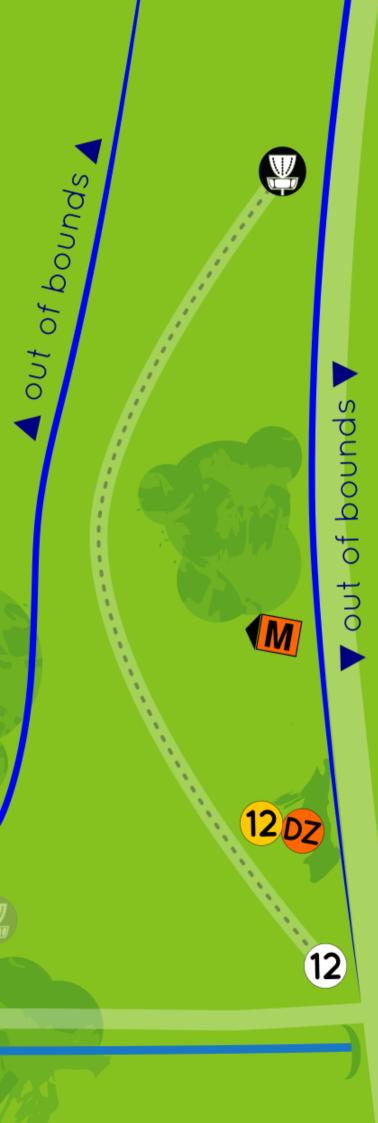

### Mandatory

Players must throw left around the mandatory marking.

If the mandatory is missed. Proceed to Drop Zone (DZ) or re-tee.

Both will result in a one stroke penalty.

Mandatory is marked with a "M"

## OB

The road on the right side is OB from the asphalt edge and beyond.

OB on the left side of the fairway. There will be an OB line.

Standard OB rules apply. (1)

### Tee white and yellow

13

13

out of bounds

## Hole 13

Par 4

White tee Yellow tee 170 meters 114 meters