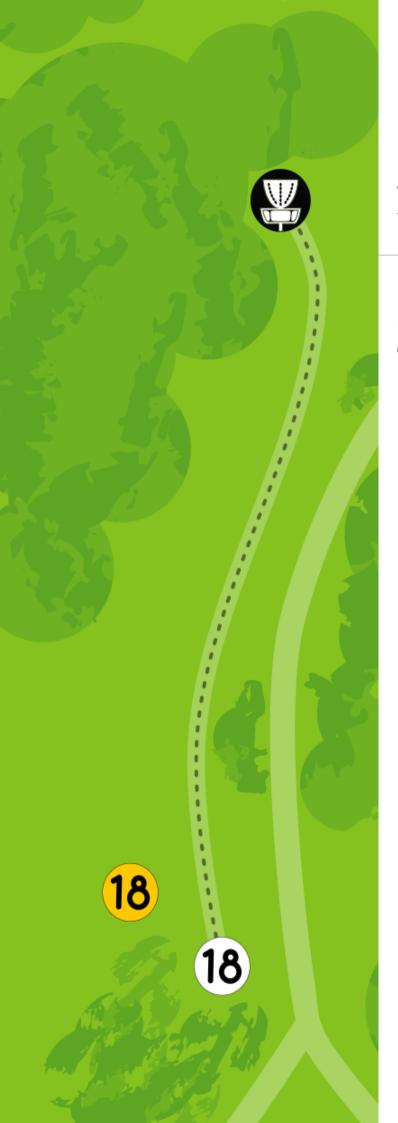

### ļ

Show consideration if there are players at basket 18.

#### Tee white and yellow

**Par 3** White tee Yellow tee

95 meters 91 meters

### ļ

Show consideration if there are players on tee 1.