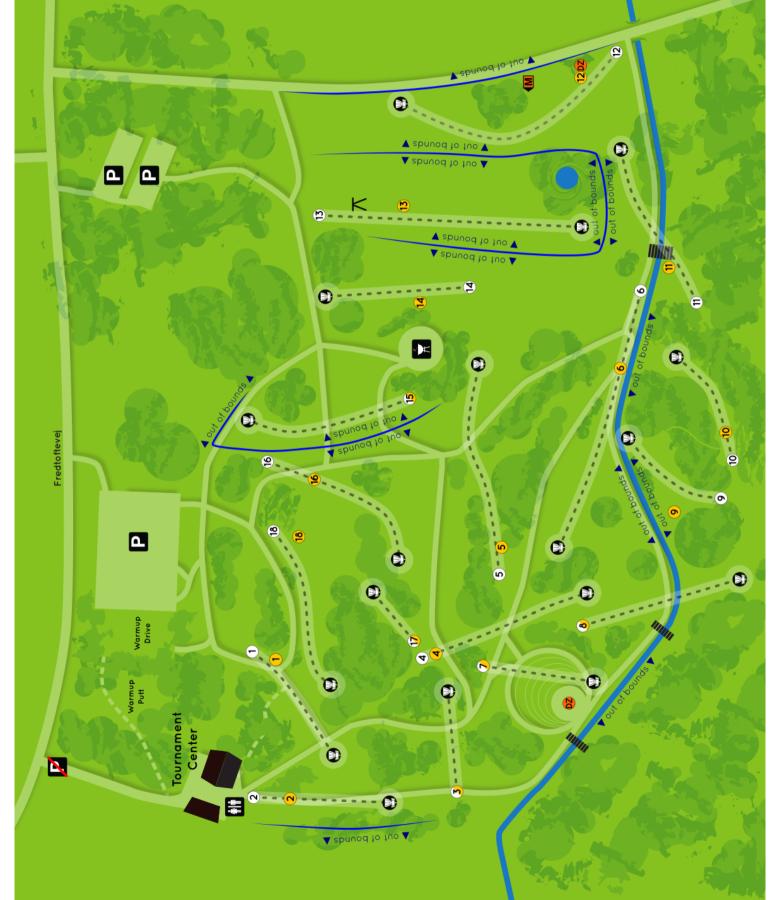

White - Par 58 - 1861 m Yellow - Par 58 - 1578 m Par 3 - Yellow, 57 m Hole 8 - White, 106 m Hole 1 - White, 79 m Par 3 - Yellow, 66 m Par 4 - Yellow, 130 m Hole 6 - White, 154 m Par 3 - Yellow, 106 m Hole 9 - White, 69 m Par 3 - Yellow, 59 m Hole 10 - White, 87 m Hole 11 - White, 120 m Par 4 - Yellow, 135 m Hole 13 - White, 170 m Hole 14 - White, 82 m Hole 15 - White, 104 m Hole 16 - White, 105 m Hole 18 - White, 95 m Hole 2 - White, 73 m Par 3 - Yellow, 52 m Hole 3 - White, 66 m Par 3 - Yellow, 66 m Hole 4 - White, 105 m Par 3 - Yellow, 97 m Hole 5 - White, 148 m Hole 7 - White, 57 m Par 3 - Yellow, 103 m Hole 12 - White, 155 m Par 4 - Yellow, 114 m Par 3 - Yellow, 65 m Par 3 - Yellow, 104 m Par 3 - Yellow, 82 m Hole 17 - White, 50 m Par 3 - Yellow, 50 m Par 3 - Yellow, 91 m Par 4 - Yellow, 132 m Par 3 - Yellow, 69 m ............... .....