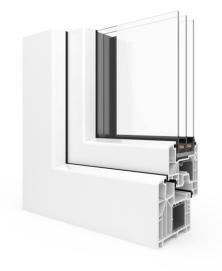

## **Ideal 8000**

- ✓ profile with a construction depth of 85 mm
- glazing with units up to 52 mm (standard unit 48 mm)
- five anti-burglar latches per sash
- closed section steel in a frame
- available cores colors: brown, anthracite, white

0.74

Uw for Ug = 0.5 (the Ultimate frame)\* 3

Gaskets

6

Chambers

The latest generation. Windows made on the basis of the Ideal 8000 system provide thermal and acoustic insulation at the highest level. The system, available in the Energeto 8000 Powerdur version, is designed for energy-saving and passive construction.